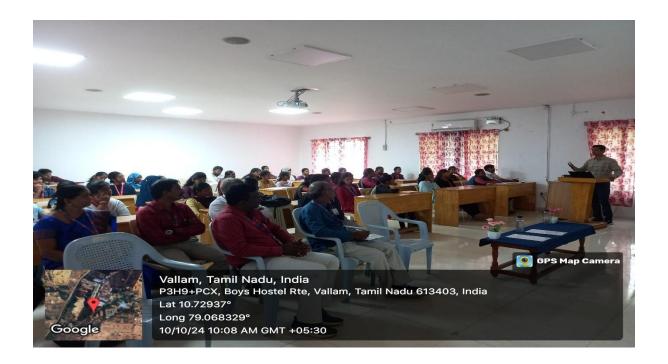

## A REPORT ON WORLD MENTAL HEALTH DAY

The Department of Education organized the World Mental Health Day at Michio Kaku Hall on 10.10.2024. Dr. L.R. Premkumar Lecturer-cum Junior Research Officer, Central Institute of Indian Languages (Ministry of Education), Department of Higher Education, Mysuru gave a special lecture on "Mental Health". In his lecture he highlighted the importance of mental health. Mental health cannot be ignored. In fact, adequate care must be taken to maintain mental health i.e on par with physical health, he added. At the outset ProfDr. G. Thamilvanan, HOD/Education welcomed the gathering and Dr. V.T.Subramanian, Associate Professor proposed the vote of thanks Dr. P. Vijayalakshmi Dean / FSH, Prof. Dr. Manikandan, Department of Languages, PMIST and Prof. Rangan, Former Registrar of Tamil University also graced the occasion.

## Report of the programme

The Department of Education organized the World Mental Health Day at Michio Kaku Hall on 10.10.2024. Dr. L.R. Premkumar Lecturer-cum Junior Research Officer, Central Institute of Indian Languages (Ministry of Education), Department of Higher Education, Mysuru gave a special lecture on "Mental Health". In his lecture he highlighted the importance of mental health. Mental health cannot be ignored. In fact, adequate care must be taken to maintain mental health i.e on par with physical health, he added. At the outset ProfDr. G. Thamilvanan, HOD/Education welcomed the gathering and Dr. V.T.Subramanian, Associate Professor proposed the vote of thanks Dr. P. Vijayalakshmi Dean / FSH, Prof. Dr. Manikandan, Department of Languages, PMIST and Prof. Rangan, Former Registrar of Tamil University also graced the occasion.

(Resource Person Dr. L.R. Premkumar, Lecturer-cum Junior Research Officer,

Central Institute of Indian languages (Ministry of Education), Department of Higher

Education, Mysuru lecturing on Mental Health)