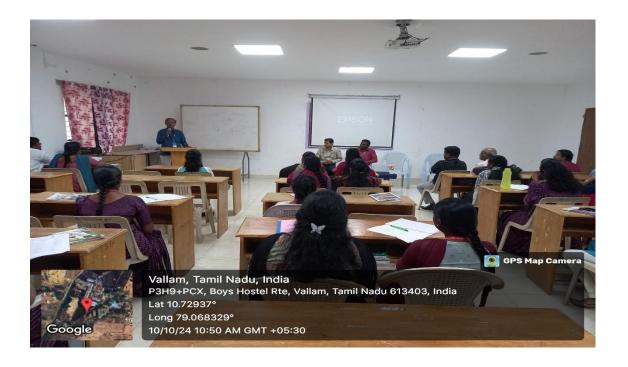

## A REPORT ON WORLD MENTAL HEALTH DAY

The Department of Education organized the World Mental Health Day at Michio Kaku Hall on 10.10.2024. Dr. L.R. Premkumar Lecturer-cum Junior Research Officer, Central Institute of Indian Languages (Ministry of Education), Department of Higher Education, Mysuru gave a special lecture on "Mental Health". In his lecture he highlighted the importance of mental health. Mental health cannot be ignored. In fact, adequate care must be taken to maintain mental health i.e on par with physical health, he added. At the outset ProfDr. G. Thamilvanan, HOD/Education welcomed the gathering and Dr. V.T.Subramanian, Associate Professor proposed the vote of thanks Dr. P. Vijayalakshmi Dean / FSH, Prof. Dr. Manikandan, Department of Languages, PMIST and Prof. Rangan, Former Registrar of Tamil University also graced the occasion.

## Report of the programme

The Department of Education organized the World Mental Health Day at Michio Kaku Hall on 10.10.2024. Dr. L.R. Premkumar Lecturer-cum Junior Research Officer, Central Institute of Indian Languages (Ministry of Education), Department of Higher Education, Mysuru gave a special lecture on "Mental Health". In his lecture he highlighted the importance of mental health. Mental health cannot be ignored. In fact, adequate care must be taken to maintain mental health i.e on par with physical health, he added. At the outset ProfDr. G. Thamilvanan, HOD/Education welcomed the gathering and Dr. V.T.Subramanian, Associate Professor proposed the vote of thanks Dr. P. Vijayalakshmi Dean / FSH, Prof. Dr. Manikandan, Department of Languages, PMIST and Prof. Rangan, Former Registrar of Tamil University also graced the occasion.

( Dr. V.T Subramanian, Associate Professor proposing Vote of thanks)