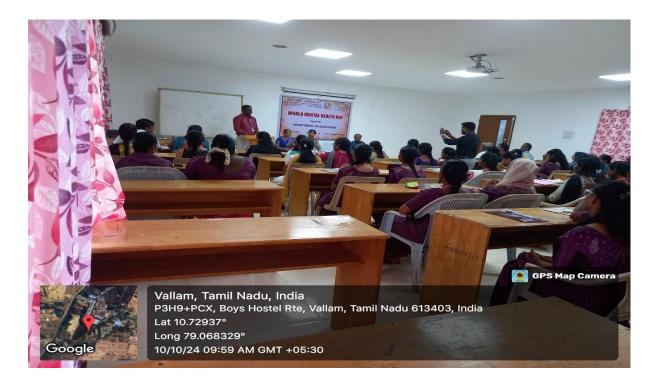

## A REPORT ON WORLD MENTAL HEALTH DAY

The Department of Education organized the World Mental Health Day at Michio Kaku Hall on 10.10.2024. Dr. L.R. Premkumar Lecturer-cum Junior Research Officer, Central Institute of Indian Languages (Ministry of Education), Department of Higher Education, Mysuru gave a special lecture on "Mental Health". In his lecture he highlighted the importance of mental health. Mental health cannot be ignored. In fact, adequate care must be taken to maintain mental health i.e on par with physical health, he added. At the outset ProfDr. G. Thamilvanan, HOD/Education welcomed the gathering and Dr. V.T.Subramanian, Associate Professor proposed the vote of thanks Dr. P. Vijayalakshmi Dean / FSH, Prof. Dr. Manikandan, Department of Languages, PMIST and Prof. Rangan, Former Registrar of Tamil University also graced the occasion.

## Report of the programme

The Department of Education organized the World Mental Health Day at Michio Kaku Hall on 10.10.2024. Dr. L.R. Premkumar Lecturer-cum Junior Research Officer, Central Institute of Indian Languages (Ministry of Education), Department of Higher Education, Mysuru gave a special lecture on "Mental Health". In his lecture he highlighted the importance of mental health. Mental health cannot be ignored. In fact, adequate care must be taken to maintain mental health i.e on par with physical health, he added. At the outset ProfDr. G. Thamilvanan, HOD/Education welcomed the gathering and Dr. V.T.Subramanian, Associate Professor proposed the vote of thanks Dr. P. Vijayalakshmi Dean / FSH, Prof. Dr. Manikandan, Department of Languages, PMIST and Prof. Rangan, Former Registrar of Tamil University also graced the occasion.

In this session the students of B.Sc.B.Ed & B.Ed participated and learnt that mental health is also equally important and it should also be maintained well.

(Dr.G.Thamilvanan, Associate Professor / Head, Addressing the gathering)