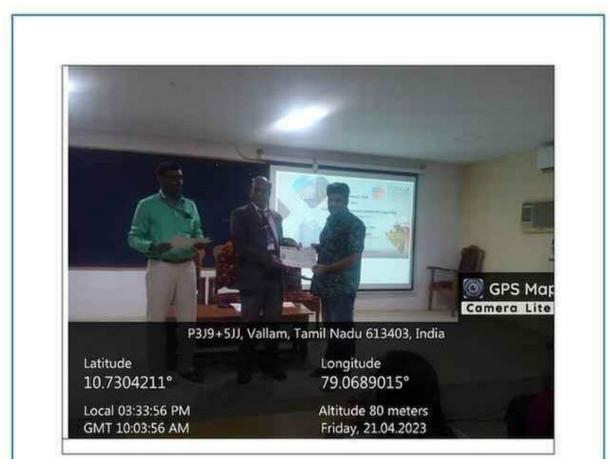

### 8. Geotagged Photo (Online screen shots Photos)

A View of FDP on STADD Pro – Feedback Session

Certificate Distribution to the participants by our honorable VC Sir.

Certificate Distribution to the participants by our honorable VC Sir.