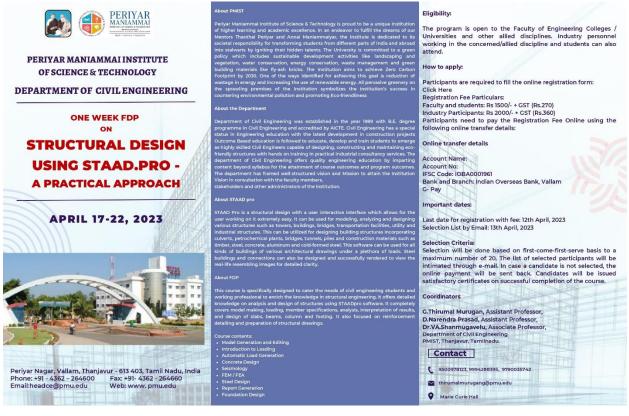

#### 1. OBJECTIVES OF THE PROGRAMME

STAAD Pro is a structural design with a user interactive interface which allows for the user working on it extremely easy. It can be used for modeling, analyzing and designing various structures such as towers, buildings, bridges, transportation facilities, utility and industrial structures. This can be utilized for designing building structures incorporating culverts, petrochemical plants, bridges, tunnels, piles and construction materials such as timber, steel, concrete, aluminum and cold-formed steel. This software can be used for all kinds of buildings of various architectural drawings under a plethora of loads. Steel buildings and connections can also be designed and successfully rendered to view the real-life resembling images for detailed clarity. To understand the Course contents as mentioned: Model Generation and Editing, Introduction to Loading, Automatic Load Generation, Concrete Design, Seismology, Steel Design, Report Generation and Foundation Design.

#### DEPARTMENT OF CIVIL ENGINEERING

Periyar Nagar, VallamThanjavur - 613 403, Tamil Nadu, IndiaPhone: +91 - 4362 - 264600Fax: +91- 4362 - 264660 Email: headce@pmu.edu Web: www.pmu.edu