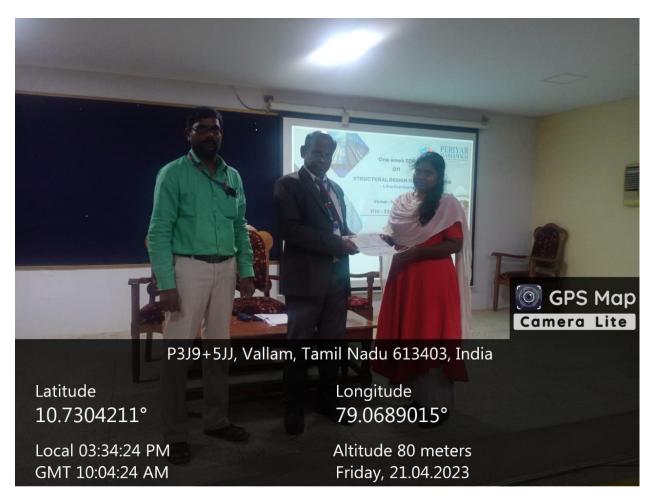

### 8. Geotagged Photo (Online screen shots Photos)

A View of FDP on STADD Pro – Feedback Session

Certificate Distribution to the participants by our honorable VC Sir.

Certificate Distribution to the participants by our honorable VC Sir.