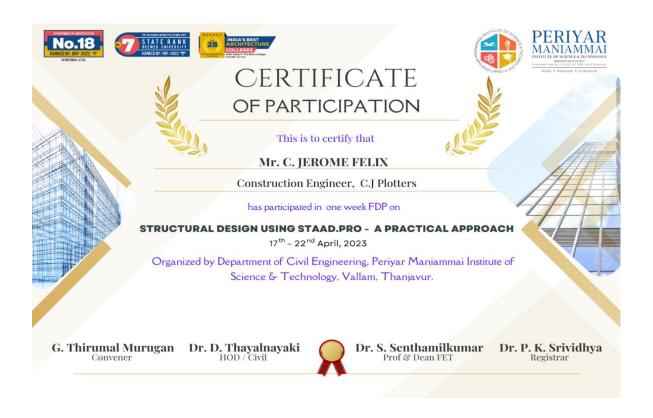

|
|       | • Analyzing various Analysis Results at various members and Joints.       |
|       | • Viewing Staad Output File 3 Design File of Structure.                   |
| Day 4 | Analysis of Plane Truss                                                   |
|       | • Design of steel truss                                                   |
| Day 5 | • Analysis of liquid retaining. Example: Over Head water tank.            |
|       | Stadd foundation                                                          |
| Day 6 | Evaluation of knowledge of the participants regarding understand level of |
|       | STADD Pro.                                                                |
| L     |                                                                           |

### 7. Certificate



### 8. Geotagged Photo (Online screen shots Photos)



A View of FDP on STADD Pro – Feedback Session



Certificate Distribution to the participants by our honorable VC Sir.



Certificate Distribution to the participants by our honorable VC Sir.



Feed back given by the participants

### 9. Feedback Form

|                                                                 | - thirumailmurup: X 🔲 FDP Staad Pro - Feedback - Go: X +                                                                                                                                                                                                                                                                                                                         |