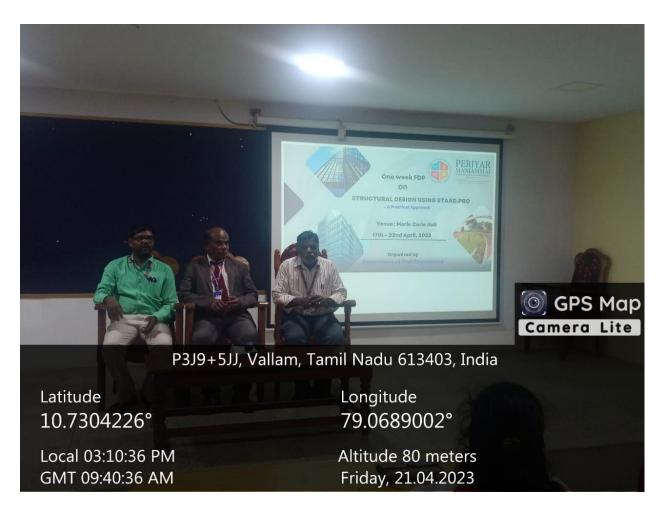

### 8. Geotagged Photo (Online screen shots Photos)

A View of FDP on STADD Pro – Feedback Session

Certificate Distribution to the participants by our honorable VC Sir.

Certificate Distribution to the participants by our honorable VC Sir.