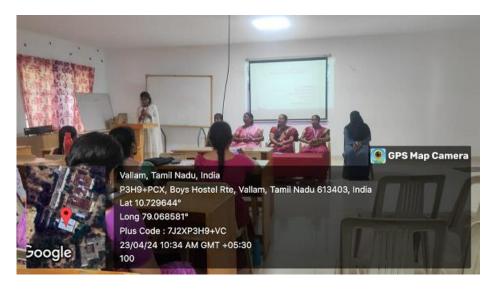

# Seminar on "Art of Emotional Intelligence", 23<sup>rd</sup> April, 2024 @11:00 am, Seminar Hall Education Block, PMIST

Fig.1.Ms. M. Subhasri, I M.Sc Mathematics has introducing our guest Dr. S. Veeralakshmi

Fig. 2. Dr. S. Veeralakshmi has delivering lecture about Art of Emotional Intelligence for Students