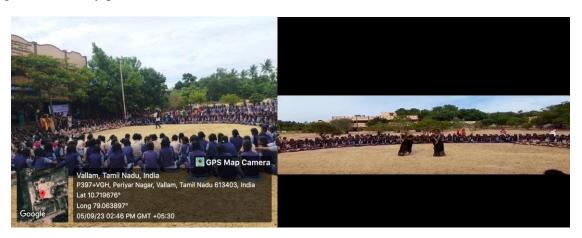

The event started with orientation by Dr.C.Anusuya(a)Priya, Assistant Professor(SS), Department of Education. Next, the cultural events begin. The first event was started by Ms.R.Rasika and Ms.S.Matheswari from B.Sc.,B.Ed.,First Year Student Teachers gave a dance performance, followed by Ms.S.Maharani from B.Ed., gave her singing performance and Ms.N.NoorulAshifa from B.Ed.,gave a mimicry performance.

Next, Kanimozhi, a student from the 11th standard 'B' section of Government Model Higher Secondary School, Vallam, delivered a singing performance, followed by a group dance from the same school in Vallam, Thanjavur.