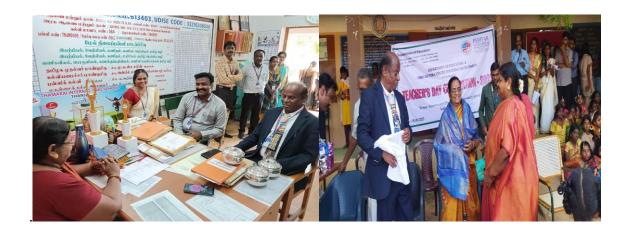

Dr. S. Velusami, Vice Chancellor of Periyar Maniammai Institute of Science and Technology (Deemed to be University), delivered the Presidential Address, offering encouragement and motivation to the students.

Following that, Dr. A. Anand Jerard Sebastine from Periyar PURA and Centre for Rural Development, along with Mrs. Selvarani Kalyanasundaram, President of Vallam, and Mrs. K. Sivasankari, Head Mistress of Government Model Higher Secondary School in Vallam, Thanjavur, delivered the felicitation addresses

Finally, a speech competition for school students, a drawing competition, word matching, and a lucky corner competition for school teachers were held to award prizes to the winners. Dr. Anand Gnana Selvam, Assistant Professor in the Department of Education, delivered the vote of thanks, concluding the event with the National Anthem.