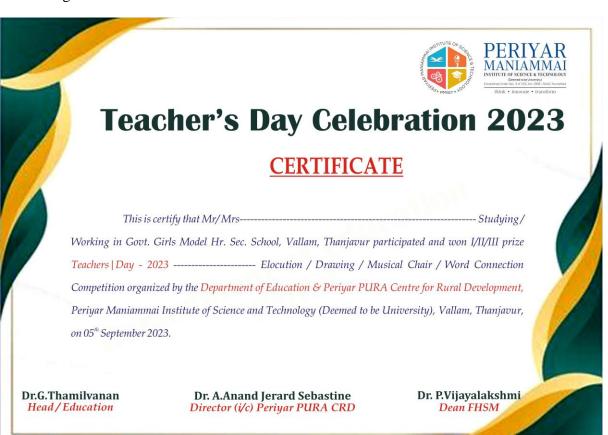

Finally, a speech competition for school students, a drawing competition, word matching, and a lucky corner competition for school teachers were held to award prizes to the winners. Dr. Anand Gnana Selvam, Assistant Professor in the Department of Education, delivered the vote of thanks, concluding the event with the National Anthem.