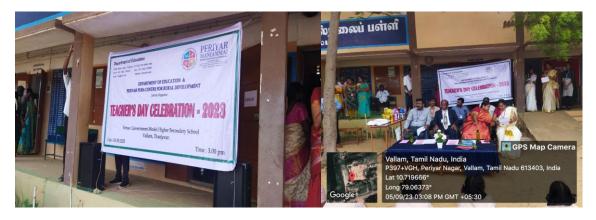

## **Teacher's Day Celebration – 2023**

Title of the Programme : Teacher's Day Celebration – 2023

Organized by : Department of Education and

Periyar PURA Centre for Rural Development

**Date & Time** : 05.09.2023 & 03.00pm – 04.30pm

**Venue** : Government Model Higher Secondary School, Vallam,

Thanjavur

### Report on Teacher's Day Celebration 2023

The Department of Education and Periyar PURA Centre for Rural Deveolpment together celebrated the Teacher's Day 2023 on 05.09.2023 with Government Model Higher Secondary School, Vallam, Thanjavur.

# **Teachers | Day Celebration 2023**

Date: 05.09.2023 Place: Government Model Higher Secondary School, Vallam,

Thanjavur Time: 3.00 pm