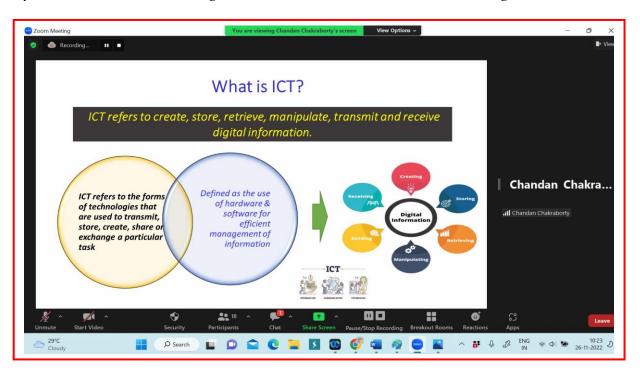

Dr.Chandan Chakraborty, Professor, Computer Science and Engineering. National Institute of Technical Teachers Training and Research (NITTTR), Kolkata addressing on the ICT tools

Dr.Chandan Chakraborty, Professor, Computer Science and Engineering, National Institute of Technical Teachers Training and Research (NITTTR), Kolkata giving introduction on the ICT tools

On the third day 26.11.2022, Dr.Chandan Chakraborty, Professor, Computer Science and Engineering. National Institute of Technical Teachers Training and Research (NITTTR), Kolkata delivered on "Exploring the ICT tools and integration for e content development" in Session VIII. He covered the topics on properties of multimedia system, different stages of e content development, the process of integrating ICT in teaching learning, valuable ICT tools available.