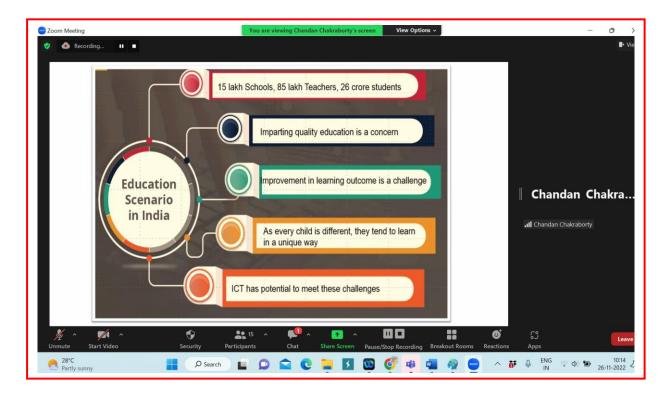

Dr.Chandan Chakraborty, Professor, Computer Science and Engineering. National Institute of Technical Teachers Training and Research (NITTTR), Kolkata addressing on the ICT tools

Dr.Chandan Chakraborty, Professor, Computer Science and Engineering, National Institute of Technical Teachers Training and Research (NITTTR), Kolkata giving introduction on the ICT tools

On the third day 26.11.2022, Dr.Chandan Chakraborty, Professor, Computer Science and Engineering. National Institute of Technical Teachers Training and Research (NITTTR), Kolkata delivered on "Exploring the ICT tools and integration for e content development" in Session VIII. He covered the topics on properties of multimedia system, different stages of e content development, the process of integrating ICT in teaching learning, valuable ICT tools available.