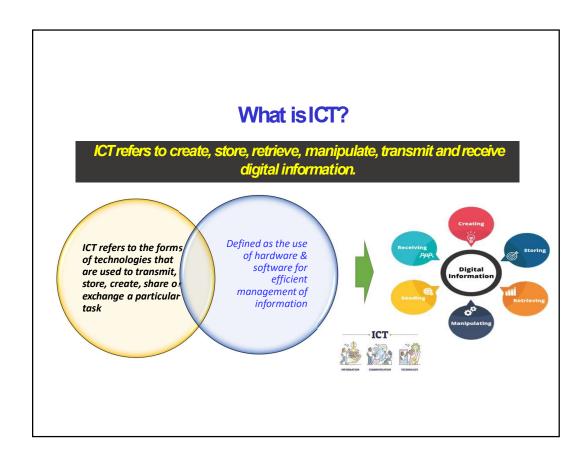

The advancements in technology with modern digital devices and ICT tools have great potential to improve learning outcomes. The ability to construct effective and useful electronic contents persists to be one of the major obstacles in e-learning. Since the educational design is complex, and the main aim of developing E contentis to achieve enhanced learning experience learner centric. Teachers have to get exposed to effective usage of all modern ICT tools and a broad understanding of content development processes. An E content should be developed in four quadrants with technical standards, display standards, curriculum and pedagogical standards. The approach should always be the learner be guided to learn the concept in a pleasant way.

### b) Sub Themes

- Pre-Requisites, Roles and Responsibilities of Content Writer for E content module
- E-Content Module The Four Quadrant
- Various stages of E content development
- Technical, Curriculum and Pedagogical Standards to be followed in E content preparation
- Exploring the ICT tools and Integration for E content development
- Practice for developing one E content module
- Enhancing quality and creativity in E content thereby improving the learner experience