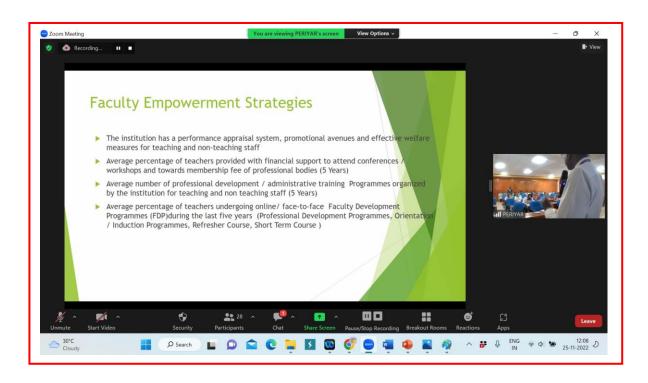

Dr. Bani Bhattacharya, Associate Professor, Department of Humanities & social Sciences, Indian Institute of Technology, Kharagpur addressing on Prerequisites for content development

Dr. Bani Bhattacharya, Associate Professor Department of Humanities & social Sciences, Indian Institute of Technology, Kharagpur addressing on the factors for effective e content development

Sessions VI and VII were handled by **Dr. Bani Bhattacharya**, Associate Professor Department of Humanities & Social Sciences, Indian Institute of Technology,

Kharagpur on "Prerequisites, roles and responsibilities of e content writer for e content module". She started with Outcome based education and Blooms taxonomy. She explained the following responsibilities for e content writers such as . Define the learning level, Duration, Contact hours, number of teaching modules and their mapping, objectives and learning outcomes, assessment and evaluation strategies, course outline, production and editing related activities, free from plagiarism