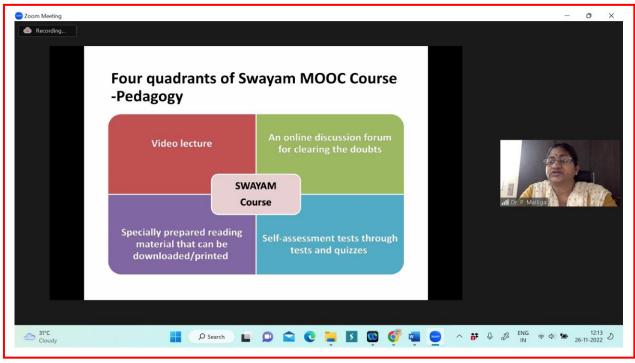

Dr.P.Malliga, Professor in CSE and Head of Educational Media and Technology, National Institute of Technical Teachers Training and Research, NITTTR, Chennai handled the Session on Four quadrants

Dr.P.Malliga, Professor in CSE and Head of Educational Media and Technology, National Institute of Technical Teachers Training and Research, NITTTR, Chennai handled the Session IX on "E-Content Module – The Four Quadrant- stages of Econtent development" with brief introduction on NME-ICT and SWAYAM. She also

delivered on the procedure for proposal submission on e content development to UGC, CEC and NPTEL.

In total 93 participants registered online and 50 in house participants attended offline. The participants expressed their feedback about the workshop as very useful for teachers and sessions were excellently handled by the resource persons. They also expressed their concern to conduct practical sessions on E content development.