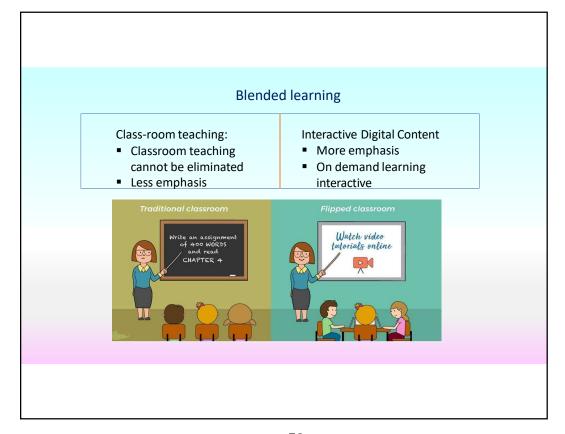

On 24.11.2022, the first session was handled by **Dr. Khanindra Pathak**, Professor, Department of Mining Engineering, Indian Institute of Technology, Kharagpur on "Technical, Curriculum and Pedagogical Standards". He gave an initial overview on standards for effective teaching pedagogy and digital learning. He explained the concepts of Blended learning and flipped learning. He explained that teachers need to design for paving the way for innovations towards engaging blended learning or digital pedagogy. He also added that the class rooms need to be interactive and engaging. In the student centric teaching the education has to build knowledge, empower learners and create computational thinkers.

Dr.G.Janardhanan, Professor & Head Centre for Environment Management National Institute of Technical Teachers Training and Research (NITTTR), Chennai on "Blended and Flipped approach for teaching"

This can be achieved through proper design of curriculum and defined engagement

of contact hours and non-contact hours. He narrated the Factors governing e content development such as Learner -Teacher Interaction, Learner -Learner Interaction and Learner -Content Interaction.

Session II was handled by Dr. G. Janardhanan, Professor & Head Centre for Environment Management National Institute of Technical Teachers Training and Research (NITTTR), Chennai on "Blended and Flipped approach for teaching". He gave examples such as teaching Fibonacci series conceptually and with digital content and the participants were made aware of effectiveness of blended learning. In his lecture he explained the learner centric instructional design and its principles such as context, construction, collaboration and conversation along with learner characteristics.