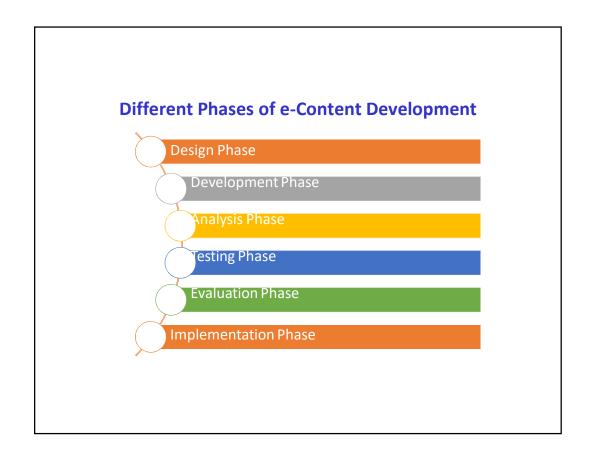

On the third day 26.11.2022, Dr.Chandan Chakraborty, Professor, Computer Science and Engineering. National Institute of Technical Teachers Training and Research (NITTTR), Kolkata delivered on "Exploring the ICT tools and integration for e content development" in Session VIII. He covered the topics on properties of multimedia system, different stages of e content development, the process of integrating ICT in teaching learning, valuable ICT tools available.

### b) Sub Themes

- Pre-Requisites, Roles and Responsibilities of Content Writer for E content module
- E-Content Module The Four Quadrant
- Various stages of E content development
- Technical, Curriculum and Pedagogical Standards to be followed in E content preparation
- Exploring the ICT tools and Integration for E content development
- Practice for developing one E content module
- Enhancing quality and creativity in E content thereby improving the learner experience