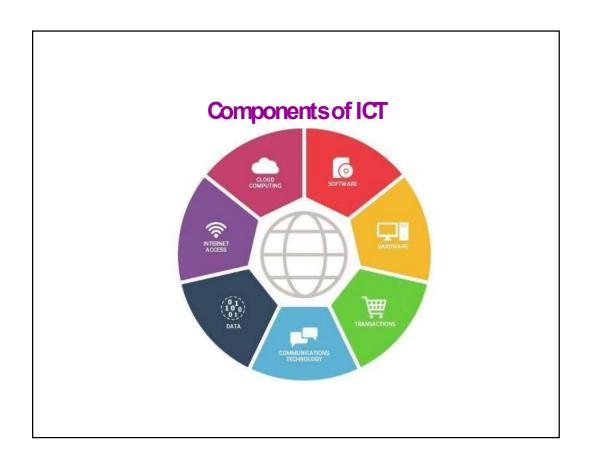

3D input devices etc.
- ☐ Storage Devices
  - > Hard disks, CD-ROMs, DVD, Server, Cloud etc.
- ☐ Communication Networks
  - Ethernet, FDDI, Intranets, Internets.
- ☐ Computer Systems
  - > Multimedia Desktop, Laptop, Workstations
- ☐ Display Devices
  - > Monitors, Mobiles, Interactive Panels etc.

| M | Iultimedia Elements of e-Content |
|---|----------------------------------|
|   | □ Text                           |
|   | □ Pictures                       |
|   | □ Animation                      |
|   | □ Presentational                 |
|   | □ Sound                          |
|   | □ Video                          |
|   |                                  |
|   |                                  |
|   |                                  |
|   |                                  |











### How to use ICT tools in the dassroom

- Establish a starting point for each student's ICT learning and integrate formative evaluation into key learning areas such as literacy and numeracy.
- ICT advancement planning Learning progress of learning curriculum.
- Evidence-based ICT learning in conjunction with subject learning.
- Besides traditional chalk-duster learning ICT helps in in-depth learning of the subject.

#### There are various tools for developing literacy through ICT integration:

Drawing and graphics programs Web creation and design

Digital video

**Emails** 

Web searching

Wikis

**Word Processors** 

Blogs

Spread sheets



**Drawing and Graphics Programs:** - Today, visual literacy is equally significant as before. Imagine showing our students how to use one of the