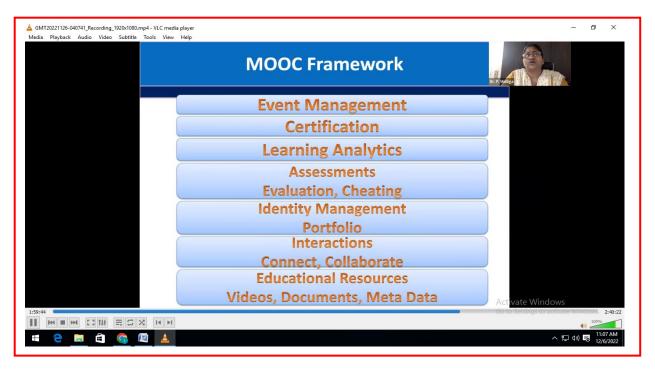

Dr.P.Malliga, Professor in CSE and Head of Educational Media and Technology, National Institute of Technical Teachers Training and Research, NITTTR, Chennai handled the Session on Four quadrants

Dr.P.Malliga, Professor in CSE and Head of Educational Media and Technology, National Institute of Technical Teachers Training and Research, NITTTR, Chennai handled the Session IX on "E-Content Module – The Four Quadrant- stages of Econtent development" with brief introduction on NME-ICT and SWAYAM. She also

delivered on the procedure for proposal submission on e content development to UGC, CEC and NPTEL.

In total 93 participants registered online and 50 in house participants attended offline. The participants expressed their feedback about the workshop as very useful for teachers and sessions were excellently handled by the resource persons. They also expressed their concern to conduct practical sessions on E content development.