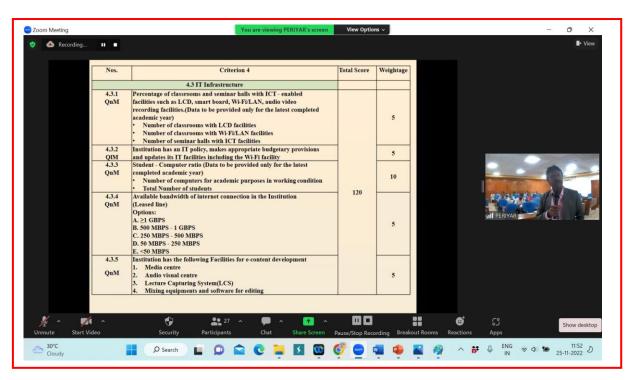

On 25.11.2022, in Sessions IV and V, "Assessment and Accreditation methodology" based on Revised frame work by NAAC has been carried out by Internal faculty members of PMIST.

Initially Dr.R.Jayanthi, Director i/c IQAC gave introduction on the Various criteria, Metrics and Key indicators, Qualitative and Quantitative nature of the metrics and the process flow of the Revised accreditation frame work by NAAC.

Criteria wise presentations were made along with weightages for each metric as per the NAAC manual and standard operating procedure.

Dr.S.P.K.Babu, Professor, PMIST addressing on curricular aspects and teaching learning process as per the revised NAAC accreditation frame work

Dr.S.Kumaran, Dean Research, PMIST addressing on Criteria III as per the revised NAAC accreditation frame work

Dr.S.Senthamilkumar,  $Dean\ Faculty\ of\ Engineering\ and\ Technology$ ,  $PMIST\ addressing\ on\ Criteria\ IV\ and\ V\ as\ per\ the\ revised\ NAAC\ accreditation\ frame\ work$ 

Dr.KV.Rajandran, Professor in Managemnet studies, PMIST addressing on Criteria VI as per the revised NAAC accreditation frame work

Dr.J.Santhosh, Director, CEE, PMIST giving an overview of Criteria 7 as per the NAAC frame work