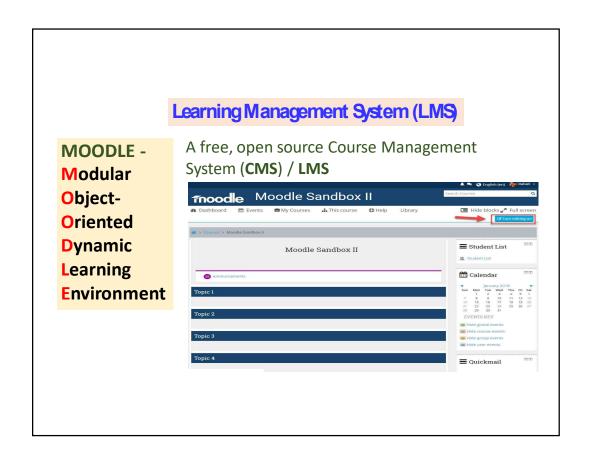

Dr.P.Malliga, Professor in CSE and Head of Educational Media and Technology, National Institute of Technical Teachers Training and Research, NITTTR, Chennai handled the Session on Four quadrants

Dr.P.Malliga, Professor in CSE and Head of Educational Media and Technology, National Institute of Technical Teachers Training and Research, NITTTR, Chennai handled the Session IX on "E-Content Module – The Four Quadrant- stages of Econtent development" with brief introduction on NME-ICT and SWAYAM. She also