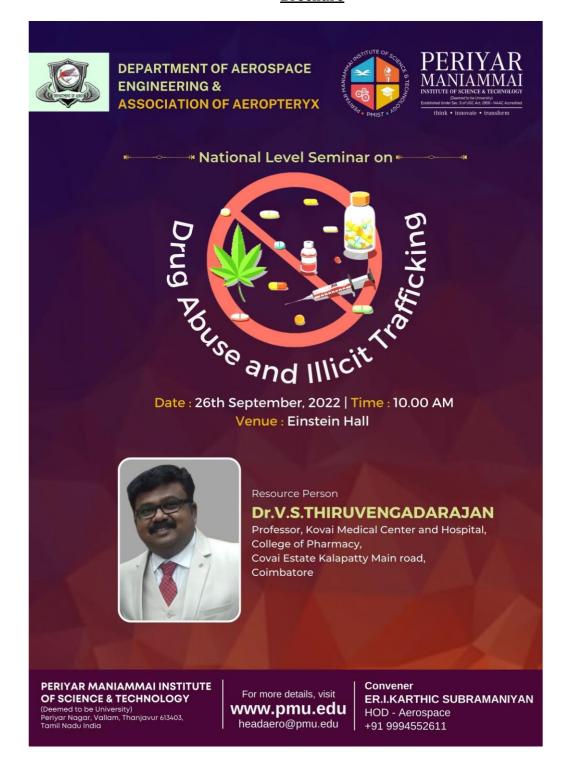

**Co-Ordinator** 

S.P.Ramya

HoD/CSE

Dr.M.Sharmila Begum

M. Lauila Bef

| Programme No. | 5          | Topic of the<br>Programme | National level seminar on "drug abuse and illicit Trafficking"            |
|---------------|------------|---------------------------|---------------------------------------------------------------------------|
| Date          | 26.09.2022 | Resource Persons          | Dr. VS.Thiruvengadarajan Professor, KMCH College of Pharmacy, Coimbatore. |

## DEPARTMENT OF AEROSPACE ENGINEERING & ASSOCIATION OF AEROPTREYX

#### NATIONAL LEVEL SEMINAR on "DRUG ABUSE AND ILLICIT TRAFFICKING"

#### 26<sup>th</sup> September 2022

#### **Objective of the programme:**

- Awareness about types of drugs.
- Cause and effects of drugs.
- Awareness about Drug Abuse for their healthy life, Social responsibility and they have to "SAY NO" throughout their lifetime for illegal activities like violence, suicide, academic failure, unsafe sex and other high risk behaviors.

#### NATIONAL LEVEL SEMINAR on "DRUG ABUSE AND ILLICIT TRAFFICKING"

Date: 26 Sept 2022 Venue: Einstein Hall

Welcome Address : M.Deebanraj

AOA Member

Felicitation Address : Dr.S.Senthamil Kumar

Dean (FET)

Presidential address : Dr.S.Velusami

Vice-Chancellor

Chief guest : Dr. VS.Thiruvengadarajan

Professor, KMCH College of Pharmacy,

Coimbatore

Vote of Thanks : ARUNDATHI R

AOA Member