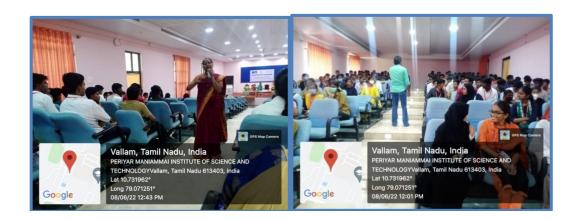

Students attending the sessions

Mrs.D.Ruby Head, Dept. of CSA PMIST

| Programme No. | 2                              | Topic of the<br>Programme | Three Day Electric Vehicles Awareness<br>Programme for School Children                                                                                                                                              |
|---------------|--------------------------------|---------------------------|---------------------------------------------------------------------------------------------------------------------------------------------------------------------------------------------------------------------|
| Date          | 14.06.2022<br>to<br>16.06.2022 | Resource Persons          | Dr.N.Muruganantham, Associate Professor/EEE, PMIST. & Dr.V.Hamsadhwani, Associate Professor/EEE, PMIST. & Dr.G.SaravanaVenkatesh, Assistant Professor / EEE, PMIST. & Mr.B.Balaji Assistant Professor / EEE, PMIST. |