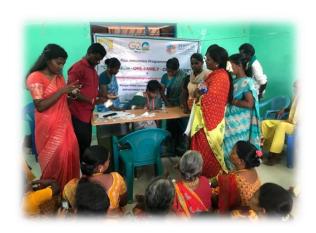

udukkudi, Thanjavur

### **Special Address**

### Dr.S.GNANARAJ

Assistant Professor, Department of Social Work, PMIST

### **Keynote Address**

### Dr.R.S.DINESH

Director, HOPE Trust, Trichy

### **Felicitation address**

### Mr. VENKAT RAMAN

II ward Member, Pudukkudi,

### **Vote of Thanks**

### Ms.R.SAHANA

I-MSW, Department of Social Work, PMIST

### Organized by

### Periyar PURA Centre for Rural Development

### **Department of Social Work**

Jointly with

### **HOPE Trust, Trichy**

### **Faculty Advisor**

### Dr. A. ANAND JERARD SEBASTINE

Associate Professor &
Director (i/c) Periyar PURA CRD,
Department of Social Work, PMIST.

### Student Organizer

### Ms..VETRI.K.K

I-MSW, Department of Social Work, PMIST





Inauguration of the CO programme by the organizer Ms. Vetri K K





Registration of PM-JAY scheme

Dr. S. Gnanaraj, Assistant Professor, Department of Social Work delivered his











### G-20 AWARENESS PROGRAMME

### "ONE EARTH-ONE FAMILY-ONE FUTURE"

& PM-JAY SCHEME INSURANCE REGISTRATION FOR RESIDENCE OF PUDUKKUDI

Date:18.04.2023

Time:10.00AM

Venue: Panchayat Board Office, Pudukkudi

### ATTENDANCE SHEET

| S.NO | NAME             | SIGNATURE           |
|------|------------------|---------------------|
| 1.   | Mechanimal       | மிடும்பாள்          |
| 2.   | I. Anbarasi      | 2. Anys             |
| 3.   | N. Plavarosan.   | 10/                 |
| 4.   | P. Alisus        | P. Aliszug          |
| 5    | S. Mathankumas   | 8. the .            |
| 6    | Tothiamma. S.    |                     |
| 7    | OK. SEGNEDWEND.  | I.A. Jony