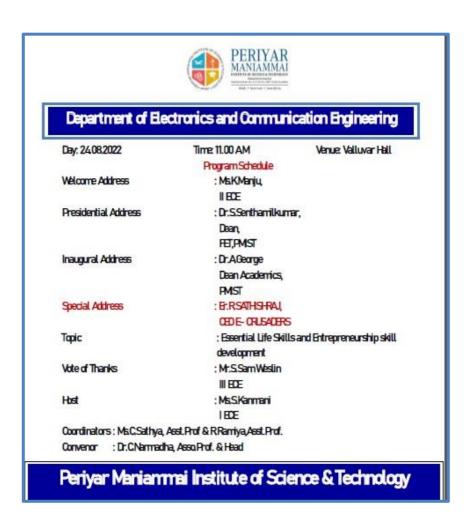

**Objectives of the Programme:** To give an exposure on development of life skills and Entrepreneurship skills.

The Department of Electronics and Communication Engineering organized a Webinar on "Essential Life Skills and Entrepreneurship Skill Development". Dr.S. Senthamilkumar, Professor, Dean Faculty of Engineering and Technology, PMIST gave the presidential address. Ms. K. Manju, student of II Year / ECE gave the welcome address and Ms. S. Kanmani, student of I Year / ECE host the webinar and introduced the guest to the students.

Mr. R. Sathishraj, Chief Executive Officer of E-Crusaders, Chennai served as resource person. He gave a lecture about Skills development. The webinar covered the concepts of goal setting, time management, management of priority and distraction and good habits. He narrated the advantages of Entrepreneurship skills in our life.

The Students of first year, second year, third year of ECE, EEE AND AEROSPACE of about 159 participated and got benefitted through this Webinar. Finally, Mr. S. Samweslin, student of III Year / ECE proposed the Vote of Thanks.