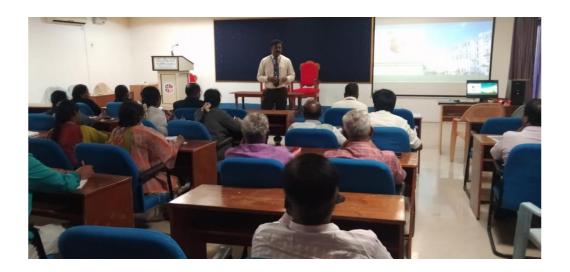

Objectives of the Programme: To give awareness for the school students on electric vehicles.

The department of Electrical and Electronics Engineering organized a three day "E-Vehicles Awareness Programme" from 14.06.2022 to 16.06.2022 for +2 school students. The programme started with a welcome address by EEE department HoD, Dr.V.Hamsadhwani and the Inaugural address was delivered by Mr.U.Saravanakumar, Assistant Professor/ECE. The programme was very informative and the students have shown interest in interacting with the resource persons. The session was ended up with a vote of thanks delivered by our department's first year EEE department students Mr. S. Vinoth Krishna. Totally, 20 students participated in this programme.