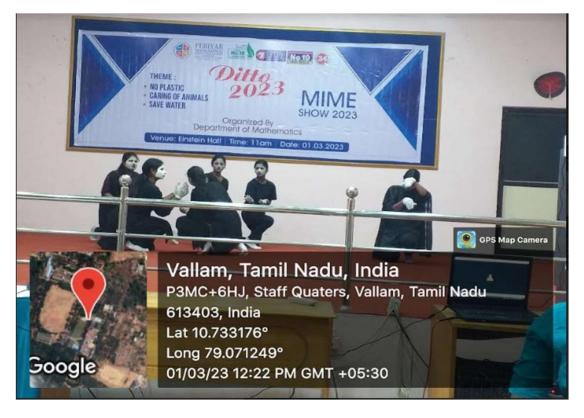

----------------------------------------------------------------------|
| Date          | 01.03.2023 | Resource Person           | Dr.R.Balakumar Dean Research Periyar Maniammai Institute of Science and Technology, Vallam, Thanjavur. |

### **REPORT ON DITTO 2023**

### A MIME SHOW

Date: 01.03.2023 Venue: Einstein Hall No of contestants: 17 students

A mime show competition has been arranged by the Department of Mathematics with the theme of "No Plastics, Caring of Animals and Save Water" on 01<sup>St</sup>March' 2023 in Einstein Hallfor our university students. Exactly seventeen students from various departments participated as contestants in the Ditto 2023. Certificates are awarded to the winners.



### 7.1.8 Inclusion and Situatedness



### Inauguration of DITTO 2023

### MIME SHOW



### 7.1.8 Inclusion and Situatedness

### **ATTENDANCE**

|      | ,    | Department of Mathematics PersurNagar, Vallain, Thompirus-613-403, Tanui Nada I Biene 91 3402 2rd-600, Fax 191 4302 2rd-600 Email: bendments genusedin. Web Sevre penu. |                                                                                           | PERIYAR<br>MANAMAM                    |
|------|------|-------------------------------------------------------------------------------------------------------------------------------------------------------------------------|-------------------------------------------------------------------------------------------|---------------------------------------|
|      |      |