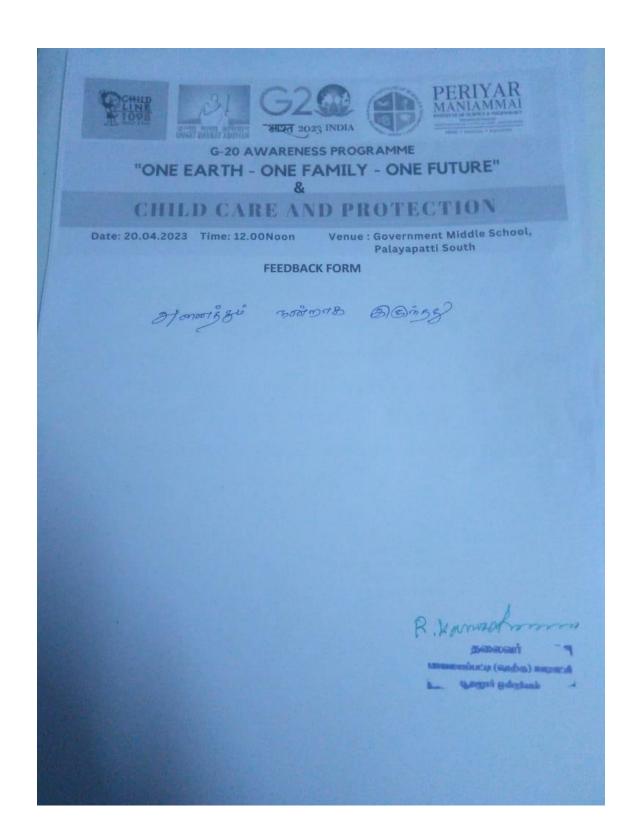

#### **Feedback Form**

#### **Consolidated Feedback Form**

The objectives of the workshop were clearly defined

The objectives of the workshop were clearly defined \* Strongly Agree Strongly Disagree The workshop was well organized \* Strongly Disagree Strongly Agree This content was organized and easy to follow \* Strongly Disagree Strongly Agree The trainer was knowledgeable about the Workshop \* Strongly Disagree Strongly Agree

#### **Consolidated Feedback Form**

The objectives of the workshop were clearly defined

The workshop was well organized

This content was organized and easy to follow

The trainer was knowledgeable about the Workshop