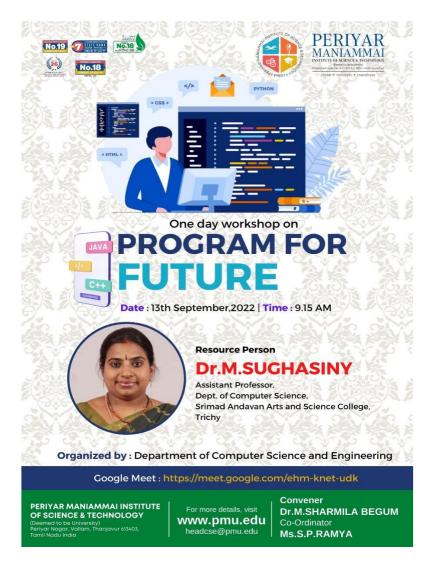

Copy of the Programme Flyer

Copy of the Invitation

Mr. R. Sathishraj, Chief Executive Officer of E-Crusaders, Chennai addressing the students and faculty members

| Programme No. | 4          | Topic of the<br>Programme | One day workshop on program your future                                                                        |
|---------------|------------|---------------------------|----------------------------------------------------------------------------------------------------------------|
| Date          | 13.09.2022 | Resource Persons          | Dr.M.Sughasiny Assistant Professor, Dept.of Computer Science, Srimad Andavan Arts and Science College, Trichy. |

#### Objective of the programme

To make the students aware about Python Programming in various aspects like Web Development, Finance, Machine Learning, Data Science etc.,

#### **Programme Schedule**

| S.No. | Session & Time       | Title                                                                  |
|-------|----------------------|------------------------------------------------------------------------|
| 1.    | 9.15 am to 11.15 am  | Introduction to Python                                                 |
| 2.    | 11.15 am to 11.30 am | Tea Break                                                              |
| 3.    | 11.30 am to 1.00 pm  | Data Types, Variables, Operators, Looping, Object Oriented Programming |
| 4.    | 1.00 pm to 2.00 pm   | Lunch Break                                                            |
| 5.    | 2.00 pm to 4.15 pm   | Exception Handling and File Handling                                   |

#### Report

Department of Computer Science and Engineering organized a CSI Sponsored One day Workshop on "**Program Your Future**" on 13.9.2022 through Google Meet, PMIST. The third year students of CSE department attended the event and benefitted. The resource person Dr.M.Sughasiny explained the Introduction about Python, Operators, Variables, Looping, File and Exception handling and Object oriented Programming concepts.