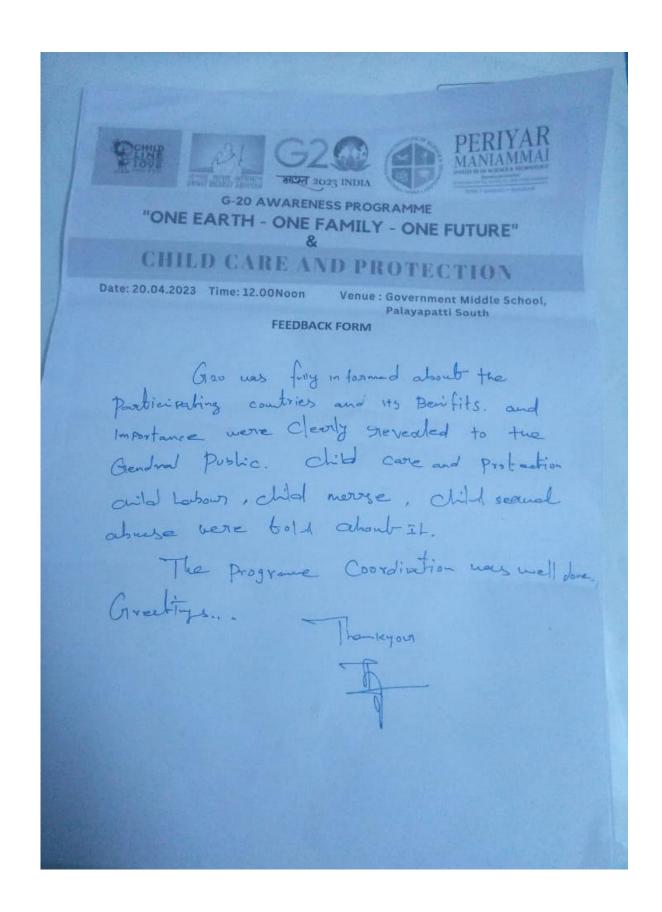

#### **Feedback Form**

#### **Consolidated Feedback Form**

The objectives of the workshop were clearly defined

The objectives of the workshop were clearly defined \* Strongly Agree Strongly Disagree The workshop was well organized \* Strongly Disagree Strongly Agree This content was organized and easy to follow \* Strongly Disagree Strongly Agree The trainer was knowledgeable about the Workshop \* Strongly Disagree Strongly Agree

#### **Consolidated Feedback Form**

The objectives of the workshop were clearly defined

The workshop was well organized

This content was organized and easy to follow

The trainer was knowledgeable about the Workshop