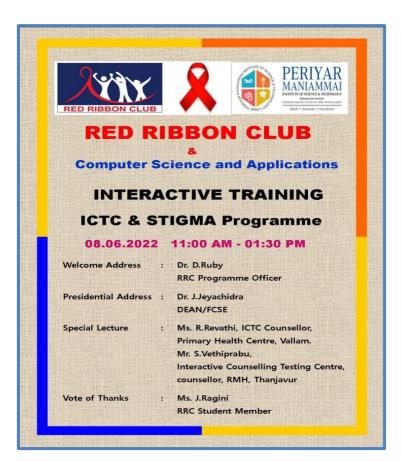

| Programme No. | 1          | Topic of the<br>Programme | Interactive Session<br>(ICTC – Aids Awareness Programme)                                                                                             |
|---------------|------------|---------------------------|------------------------------------------------------------------------------------------------------------------------------------------------------|
| Date          | 08.06.2022 | Resource Persons          | Ms. R.Revathi, ICTC Counsellor, Primary Health Centre, Vallam. Mr. S.Vethiprabu, Interactive Counselling Testing Centre, Counsellor, RMH, Thanjavur. |

**Objectives of the Programme :** To give awareness for the students on the title "Aids".

The Red Ribbon Club and the Department of Computer Science and Applications organized Interactive Session(Awareness about AIDS, Mental Health Issues & Stigma, ART (Antiretroviral Therapy) &ICTC on 08.06.2022. Ms. R.Revathi, ICTC Counsellor, Primary Health Centre, Vallam.Mr. S.Vethiprabu, Interactive Counselling Testing Centre, Counsellor, RMH, Thanjavur have acted as a Resource Person. Totally 252 students were benefitted.

Copy of the Programme Flyer

Ms. R.Revathi, ICTC Counsellor, Primary Health Centre, Vallam and Mr. S.Vethiprabu, Interactive Counselling Testing Centre, counsellor, RMH, Thanjavur have acted as a Resource Person