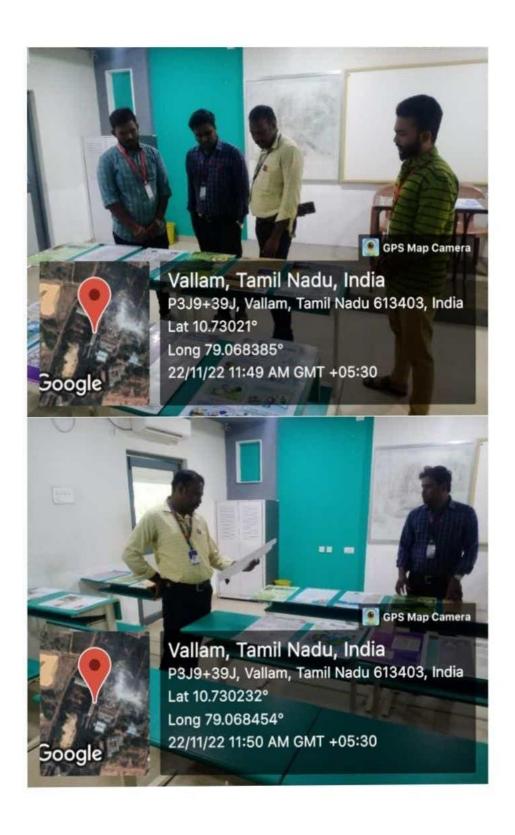

Copy of the Programme Flyer

Resource persons addressed the gathering

Students attending the sessions

Dr. V. Hamsadhwani Head, Dept. of EEE PMIST

| Programme No. | 3          | Topic of the<br>Programme | Webinar on "Essential Life Skills and Entrepreneurship skill Development" |
|---------------|------------|---------------------------|---------------------------------------------------------------------------|
| Date          | 24.08.2022 | Resource Persons          | Mr. R. Sathishraj, Chief Executive Officer of E-Crusaders, Chennai.       |