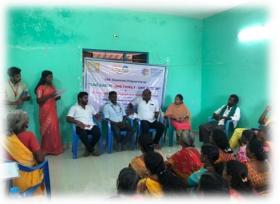

#### NATIONAL LEVEL SEMINAR on "DRUG ABUSE AND ILLICIT TRAFFICKING"

Date: 26 Sept 2022 Venue: Einstein Hall

Welcome Address : M.Deebanraj

AOA Member

Felicitation Address : Dr.S.Senthamil Kumar

Dean (FET)

Presidential address : Dr.S.Velusami

Vice-Chancellor

Chief guest : Dr. VS.Thiruvengadarajan

Professor, KMCH College of Pharmacy,

Coimbatore

Vote of Thanks : ARUNDATHI R

AOA Member