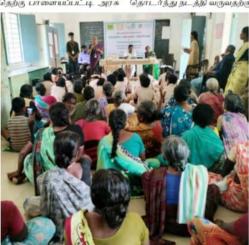

JAY.20 திட் டத்தின் நோக்கத்தை பற்றியும் பயனைப் பற்றியும் மக்களி டத்தில் எடுத்துரைத்தார்.

இதில் 100க்கும் மேற்பட்ட பொது மக்கள் கலந்து கொண் டனர். அதில் 65 நபர்கள் PM-JAY. தட்டத்தால் பயனடை யும் விதமாக பதிவு செய்து தரபட்டது.

இறுதியாக சமூகப் பணித் துறையின் முதலாம் ஆண்டு மாணவி செல்வி சஹானா.ரா நன்றியுரை வழங்கினார்.



தஞ்சாவூர். தெற்கு பாளையப்பட்டி 20.04.2023

பெரியார் புரா ஊரக வளர்ச்சி மய்யம் சமூகப் பணித் துறை மற்றும் சைல்டு லைன் நோடல் அமைப்பின் சார்பாக ஜி.20 விழிப்புணர்வு நிகழ்ச்சி "ஒரு பூமி ஒரு குடும்பம்" ஒரு எதிர்காலம் என்ற தலைப்பில் தெற்கு பாளையப்பட்டி. அரசு நடுநிலைப் பள்ளியில் நடைப் பெற்றது.தெற்கு பாளையப்பட் டியின் பஞ்சாயத்து தலைவர் கமலதாசன் அவர் தம் தலைமை உரையில்:

திராம வளர்ச்சியில் பெரி யார்மணியம்மைபல்கலைக்கழக சமூகப்பணித்துறை மாணவர் கள் பல்வேறு நிகழ்ச்சிகளை தொடர்ந்து நடத்தி வருவதற்கு



பாராட்டு தெரிவித்தார்.

அதனைத் தொடர்ந்து இந்திகழ்ச்சியின் சிறப்பு விருந் தினர் பெரியார் மணியம்மை பல்கலைக்கழகத்தால் கட்டட எழில்கலை துறை இணைப் பேராசிரியர் கவிதர சிறப்புரை ஆற்றினார். அவர் உரையில்:

ஜி.20 உச்சி மாநாட்டில் தலைவர்கள் உணவுப் பாது காப்பு பருவநிலை மாற்றத்தால் ஏற்பட்ட தகவல்கள், அவற்றை எப்படி சமானிப்பது மற்றும் வறுமை ஒழிப்பு குறித்து விவா திக்கப்படுகின்றது என்றும் இதில் 20 நாடுகள் உறுப்பினர் இத்க 20 நாடுகள் உறுப்பண் களாக உள்ள தாகவும். இதில் ஜி 20க்கு அய்ந்தாவது நாடாக இந்தியா இம்முறை தலைமை வகிப்பதாககூறினார்.தொடர்ச் சியாக சுகாதாரமும், சுற்றுச் சூழ லையும் தொழில் நுட்பம் வழி யாக எவ்வாறு குறைந்து காலகட்டத்தில் மேம்படுத்த லாம் என்று கூறினார். அதனை தொடர்ந்து சைல்டுலைன் நோடல் அமைப்புமாவட்ட ஒருங்கிணைப் பாளர் தனபால் அவர்கள் கருத்துவீர வழங்கினார். அவர் பாளர் தமது உரையில்: குழந்தைகளை எவ்வாறு ப