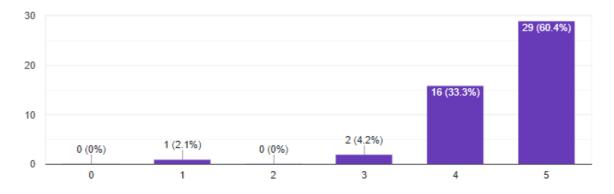

13.9.22

#### **Feedback Form**



#### **Consolidated Feedback Form**

The objectives of the workshop were clearly defined

The objectives of the workshop were clearly defined \* Strongly Agree Strongly Disagree The workshop was well organized \* Strongly Disagree Strongly Agree This content was organized and easy to follow \* Strongly Disagree Strongly Agree The trainer was knowledgeable about the Workshop \* Strongly Disagree Strongly Agree

#### **Consolidated Feedback Form**

The objectives of the workshop were clearly defined



The workshop was well organized

#### **Consolidated Feedback Form**

The objectives of the workshop were clearly defined



The workshop was well organized



This content was organized and easy to follow



The trainer was knowledgeable about the Workshop



| Username                   | Full Name             | Branch/Ye    | Register Numb Tl | ne objec The | works Thi | s conte The | traine Any other suggestions                   |
|----------------------------|-----------------------|--------------|------------------|--------------|-----------|-------------|------------------------------------------------|
| 120011012672@pmu.edu       | Anuradha              | B. Tech/CS   | 120011012672     | 5            | 5         | 5           | 4                                              |
| guhanguhanmsg80@gmail.com  | M.S.GUHAN             | B.tech cse   | 120012012679     | 5            | 5         | 5           | 5                                              |
| 120011012703@pmu.edu       | Reveena               | Cse/3rd      | 120011012703