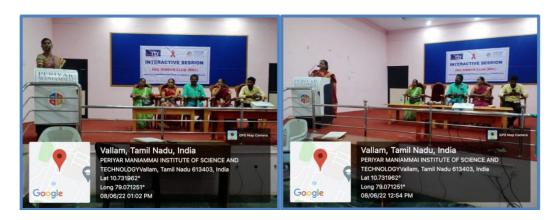

**Objectives of the Programme :** To give awareness for the students on the title "Aids".

The Red Ribbon Club and the Department of Computer Science and Applications organized Interactive Session(Awareness about AIDS, Mental Health Issues & Stigma, ART (Antiretroviral Therapy) &ICTC on 08.06.2022. Ms. R.Revathi, ICTC Counsellor, Primary Health Centre, Vallam.Mr. S.Vethiprabu, Interactive Counselling Testing Centre, Counsellor, RMH, Thanjavur have acted as a Resource Person. Totally 252 students were benefitted.

Copy of the Programme Flyer

Ms. R.Revathi, ICTC Counsellor, Primary Health Centre, Vallam and Mr. S.Vethiprabu, Interactive Counselling Testing Centre, counsellor, RMH, Thanjavur have acted as a Resource Person

Students attending the sessions

Mrs.D.Ruby Head, Dept. of CSA PMIST

| Programme No. | 2                              | Topic of the<br>Programme | Three Day Electric Vehicles Awareness<br>Programme for School Children                                                                                                                                              |
|---------------|--------------------------------|---------------------------|---------------------------------------------------------------------------------------------------------------------------------------------------------------------------------------------------------------------|
| Date          | 14.06.2022<br>to<br>16.06.2022 | Resource Persons          | Dr.N.Muruganantham, Associate Professor/EEE, PMIST. & Dr.V.Hamsadhwani, Associate Professor/EEE, PMIST. & Dr.G.SaravanaVenkatesh, Assistant Professor / EEE, PMIST. & Mr.B.Balaji Assistant Professor / EEE, PMIST. |