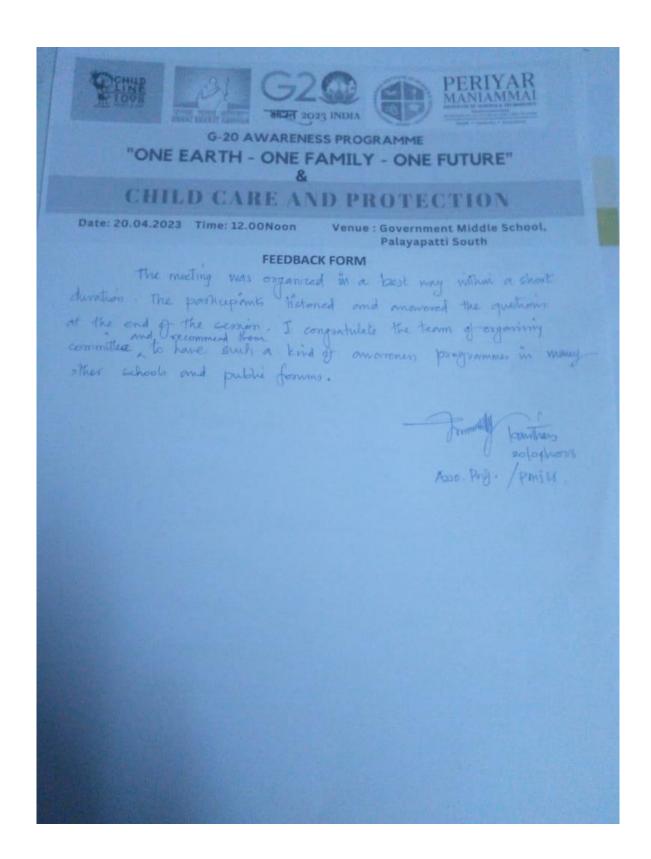

#### **Feedback Form**

#### **Consolidated Feedback Form**

The objectives of the workshop were clearly defined

The objectives of the workshop were clearly defined \* Strongly Agree Strongly Disagree The workshop was well organized \* Strongly Disagree Strongly Agree This content was organized and easy to follow \* Strongly Disagree Strongly Agree The trainer was knowledgeable about the Workshop \* Strongly Disagree Strongly Agree

#### **Consolidated Feedback Form**

The objectives of the workshop were clearly defined

The workshop was well organized

This content was organized and easy to follow

The trainer was knowledgeable about the Workshop