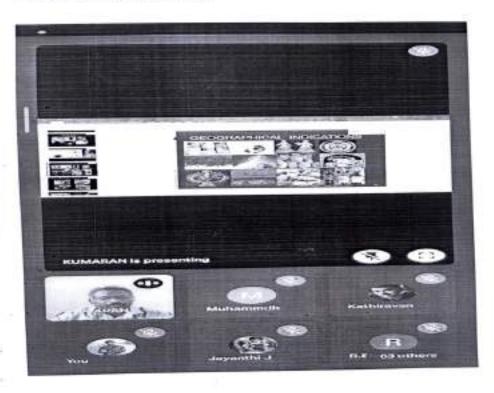

## Webinar on Innovation and Intellectual Property Rights

Resource Person Dr. S. Kumaran, Dean (Research) Periyar Maniammai Institute of Science & Technology, Vallam, Thanjavur

Date : 10.09.2022 Time : 10.30 a.m - 12.Noon Googlemeet: https://meet.google.com/jto-zusq-jrm?hs=224

#### <u>Report</u>

The Department of Mathematics, Physics and Chemistryjointly organized with Institution Innovation Council, PMIST, one day webinaron behalf of the World Intellectual Property Day, under the Topic "INNOVATION AND INTELLECTUAL PROPERTY RIGHTS"held on 10 September 2022 from 10.30 am to 12 noon. The resource person was invited from Our Institution Dr. S. Kumaran, Dean Research, gave apresentation about the Intellectual property Rights. He briefly explained about the Patent strategy where the students get more aware about that. In addition to, he explained about the Trademarks, copyrights Geographical indications etc. Duringthe lecture the resource person shared some personal experiences. TheUndergraduate and . Postgraduate students were attended this webinar. Around 108 members from various Departments participated in this Webinar. Theparticipants interacted with the resource person with their views on the topic enthusiastically. Thesession came to an end with the vote of thanks, proposed by Dr. J. Jayanthi, Assistant Professor, Department of Mathematics, PMIST. Resource Person DetailS: