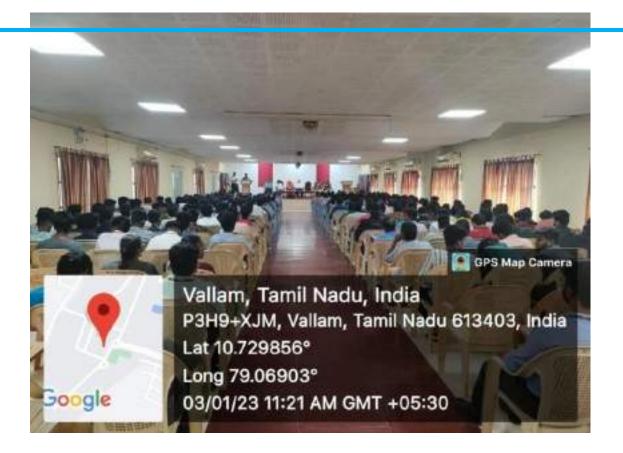

Name of the Department: Chemistry

Training Date & Time: 2.03.2023

Number of Participants: Faculty [ 07 ]UG [ 15 ]PG [ 32 ] Research Scholars [ ]

Name of the Co-ordinator(s): Dr.S.Gomathi

Signature of the HoD:

🚼 02.03.2023 - 09.30 am - 03.30 pm

#### Organized by

Department of Chemistry, Periyar Maniammai Institute of Science & Technology, Vallam Thanjavur, Tamilnadu www.pmu.edu Richard Dawkin's Hall, PMIST Coordinator Dr. S. Gomathi, Head/ Chemistry 8248503532

Photos of the Event:

## 🚰 📓 GPS Map Camera

Vallam, Tamil Nadu, India P3J9+3H6 EBSB TAMILNADU, Vallam, Tamil Nadu 613403, India Lat 10.730189° Long 79.068932° 02/03/23 10:35 AM GMT +05:30

1

Google