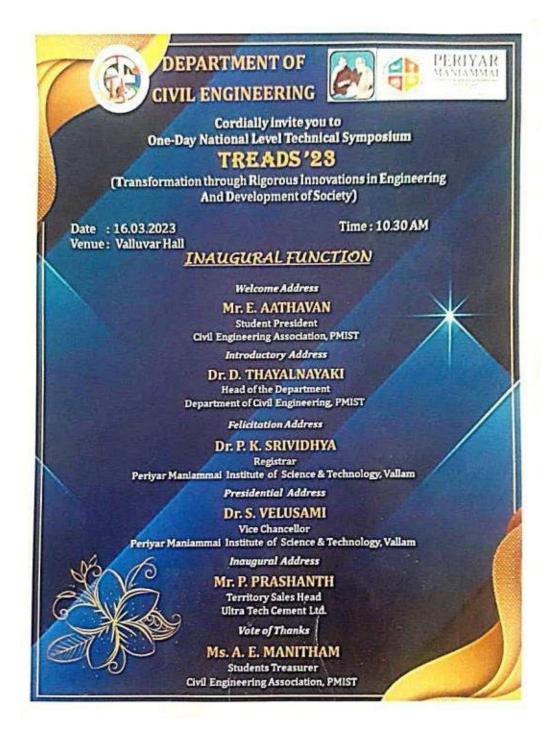

|                    |
|            |                  |                       |                    |
|            |                  |                       |                    |
|            |                  |                       |                    |

J. Saithah

Signature of the Co-ordinator(s)

&-Idyahayahi

Signature of the HoD

#### TREADS2K23

**TREADS'2K23"**isaNationalLevelTechnicalStudents'Symposiumtitled"*Transfo rmation through Rigorous innovations in Engineering And Development ofSociety* organized by the students of Department of Civil Engineering on 16<sup>th</sup> of MARCH2023. The purpose of this symposium is to provide specific importance to emergingtechnologies in the various disciplines of Civil Engineering. About 122 students attendedtheprogramme.





TREADS '23

(Transformation through Rigorous Innovations in Engineering And Development of Society)

Date : 16.03.2023 Venue: ValluvanHall Time : 03:30 PM

VALEDICTORY FUNCTION

Welcome Address

Mr. A. MAHENDRA SETHUPATHY Student Vice President **Civil Engineering Association, PMIST** 

**Felicitation Address** 

Dr. S. SENTHAMIL KUMAR Dean - FET & Professor Department of Civil Engineering, PMIST

Valedictory Address

Dr. A.GEORGE Dean - Academics, PMIST

Vote of Thanks

Mr. E. KISHORE Student Joint Secretary Civil Engineering Association, PMIST



## Mr. E. Aathavan, Student president Welcoming the gathering

Welcomeaddress

\_

Thesymposium wasstarted with the welcome address which was done by Mr.E. Aathavan

studentpresident,CivilEngineeringAssociation,PeriyarManiammaiInstituteofSci