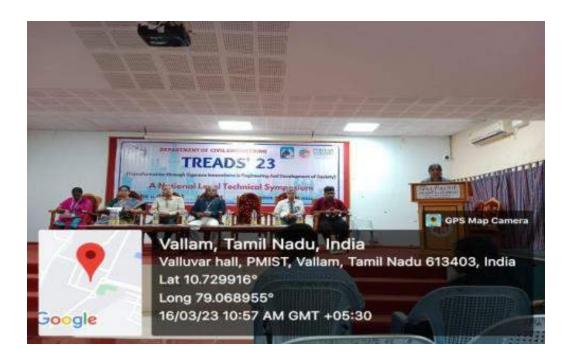

nd Development of Society)

Date : 16.03.2023 Venue: ValluvanHall Time : 03:30 PM

VALEDICTORY FUNCTION

Welcome Address

Mr. A. MAHENDRA SETHUPATHY Student Vice President **Civil Engineering Association, PMIST** 

**Felicitation Address** 

Dr. S. SENTHAMIL KUMAR Dean - FET & Professor Department of Civil Engineering, PMIST

Valedictory Address

Dr. A.GEORGE Dean - Academics, PMIST

Vote of Thanks

Mr. E. KISHORE Student Joint Secretary Civil Engineering Association, PMIST



## Mr. E. Aathavan, Student president Welcoming the gathering

Welcomeaddress

\_

Thesymposium wasstarted with the welcome address which was done by Mr.E. Aathavan

studentpresident,CivilEngineeringAssociation,PeriyarManiammaiInstituteofScien ce&Technology. Hewelcomedthegathering andthedelegates present inthedais.





Dr D Thayalnayaki Head of the department of Civil Engineering PMIST deliveringintroductoryaddress

IntroductoryAddress

TheintroductoryaddresswasgivenbyDr.D.Thayalnayaki,Headofthedepart mentofCivilEngineering,PeriyarManiammaiInstituteofScienceTechnolog y.Shedeliverstheimportance of Engineering in the mainstream of Manufacturing and construction

fields.Shealsointroducesthegatheringanddelegatestotheevent.Thethrustint heoppurtunitiesinCivil Engineering was sheer explained by herself to thestudents



DrPKSrividhya, the registrar of PMIST delivering the felicitation address

Dr P K Srividhya the Registrar of Periyar Maniammai Institute of Science & Technology, felicitates the team and event. She also guided the students and gathering about

theresponsibilities and roles of Engineers. She