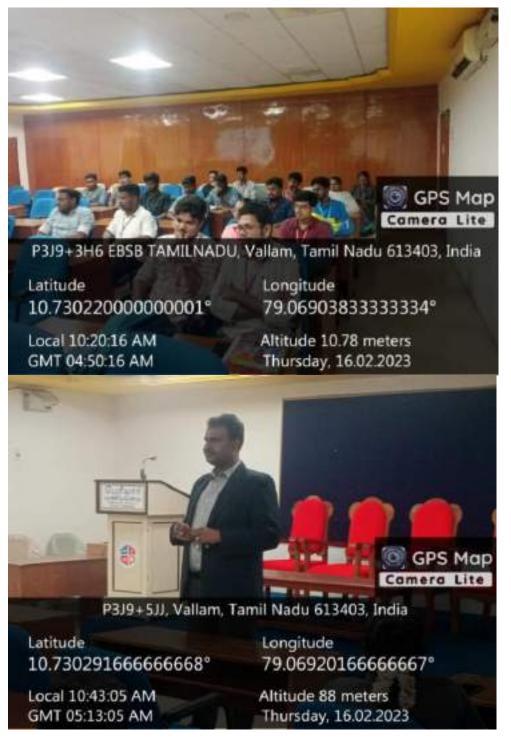

Photos of the Event:

## 🚰 📓 GPS Map Camera

Vallam, Tamil Nadu, India P3J9+3H6 EBSB TAMILNADU, Vallam, Tamil Nadu 613403, India Lat 10.730189° Long 79.068932° 02/03/23 10:35 AM GMT +05:30

1

Google