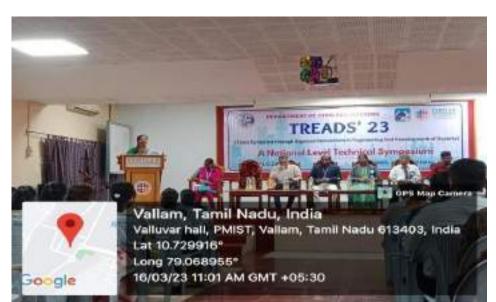

ent president Welcoming the gathering

Welcomeaddress

\_

Thesymposium wasstarted with the welcome address which was done by Mr.E. Aathavan

studentpresident,CivilEngineeringAssociation,PeriyarManiammaiInstituteofScien ce&Technology. Hewelcomedthegathering andthedelegates present inthedais.





Dr D Thayalnayaki Head of the department of Civil Engineering PMIST deliveringintroductoryaddress

IntroductoryAddress

TheintroductoryaddresswasgivenbyDr.D.Thayalnayaki,Headofthedepart mentofCivilEngineering,PeriyarManiammaiInstituteofScienceTechnolog y.Shedeliverstheimportance of Engineering in the mainstream of Manufacturing and construction

fields.Shealsointroducesthegatheringanddelegatestotheevent.Thethrustint heoppurtunitiesinCivil Engineering was sheer explained by herself to thestudents



DrPKSrividhya, the registrar of PMIST delivering the felicitation address

Dr P K Srividhya the Registrar of Periyar Maniammai Institute of Science & Technology, felicitates the team and event. She also guided the students and gathering about

theresponsibilities and roles of Engineers. She also guided the students about social responsibilities of Engineers.



ProfDrS VelusamitheViceChancellordeliveringPresidentialAddress

The vice Chancellor delivered the presidential address and expressed his happiness overtheevent. Heencouragesstudents participatemoreon such vents.



## Mr Prashanth the Territory sales Head of Ultra Tech Cement delivering theInauguraladdress

MrPrashanththeterritoryheadofUltraTechCementshareshisexperienceofhandlingt heclients and civil Engineers at site. He also com