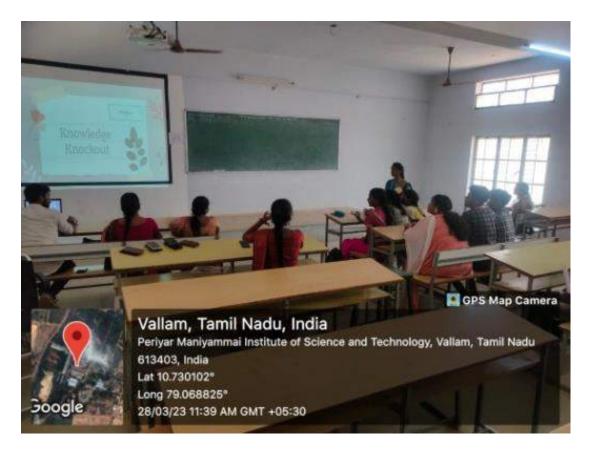

## Webinar on Innovation and Intellectual Property Rights

Resource Person Dr. S. Kumaran, Dean (Research) Periyar Maniammai Institute of Science & Technology, Vallam, Thanjavur

Date : 10.09.2022 Time : 10.30 a.m - 12.Noon Googlemeet: https://meet.google.com/jto-zusq-jrm?hs=224

#### <u>Report</u>

The Department of Mathematics, Physics and Chemistryjointly organized with Institution Innovation Council, PMIST, one day webinaron behalf of the World Intellectual Property Day, under the Topic "INNOVATION AND INTELLECTUAL PROPERTY RIGHTS"held on 10 September 2022 from 10.30 am to 12 noon. The resource person was invited from Our Institution Dr. S. Kumaran, Dean Research, gave apresentation about the Intellectual property Rights. He briefly explained about the Patent strategy where the students get more aware about that. In addition to, he explained about the Trademarks, copyrights Geographical indications etc. Duringthe lecture the resource person shared some personal experiences. TheUndergraduate and . Postgraduate students were attended this webinar. Around 108 members from various Departments participated in this Webinar. Theparticipants interacted with the resource person with their views on the topic enthusiastically. Thesession came to an end with the vote of thanks, proposed by Dr. J. Jayanthi, Assistant Professor, Department of Mathematics, PMIST. Resource Person DetailS: