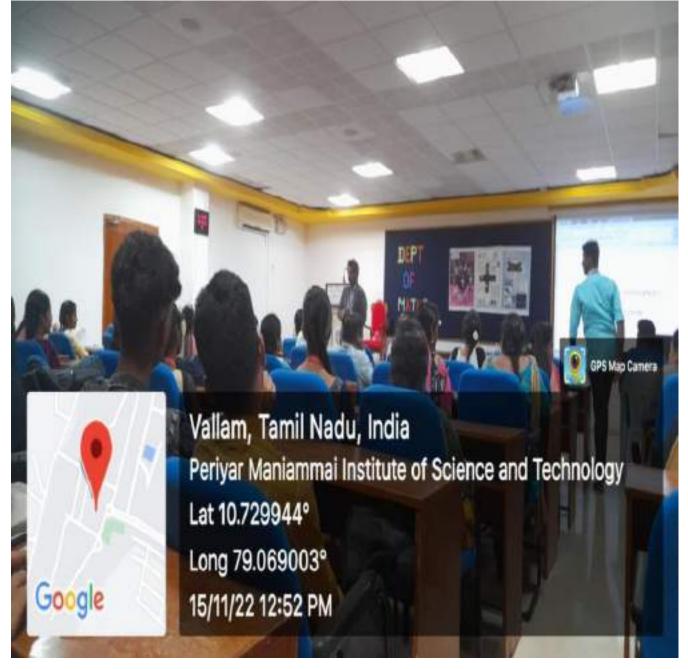

Departments of Chemistry, Physics and Mathematics jointly organized with Institution Innovation Council, PMIST

## Webinar on Innovation and Intellectual Property Rights

Resource Person Dr. S. Kumaran, Dean (Research) Periyar Maniammai Institute of Science & Technology, Vallam, Thanjavur

Date : 10.09.2022 Time : 10.30 a.m - 12.Noon Googlemeet: https://meet.google.com/jto-zusq-jrm?hs=224

#### <u>Report</u>

The Department of Mathematics, Physics and Chemistryjointly organized with Institution Innovation Council, PMIST, one day webinaron behalf of the World Intellectual Property Day, under the Topic "INNOVATION AND INTELLECTUAL PROPERTY RIGHTS"held on 10 September 2022 from 10.30 am to 12 noon. The resource person was invited from Our Institution Dr. S. Kumaran, Dean Research, gave apresentation about the Intellectual property Rights. He briefly explained about the Patent strategy where the students get more aware about that. In addition to, he explained about the Trademarks, copyrights Geographical indications etc. Duringthe lecture the resource person shared some personal experiences. TheUndergraduate and . Postgraduate students were attended this webinar. Around 108 members from various Departments participated in this Webinar. Theparticipants interacted with the resource person with their views on the topic enthusiastically. Thesession came to an end with the vote of thanks, proposed by Dr. J. Jayanthi, Assistant Professor, Department of Mathematics, PMIST. Resource Person DetailS: