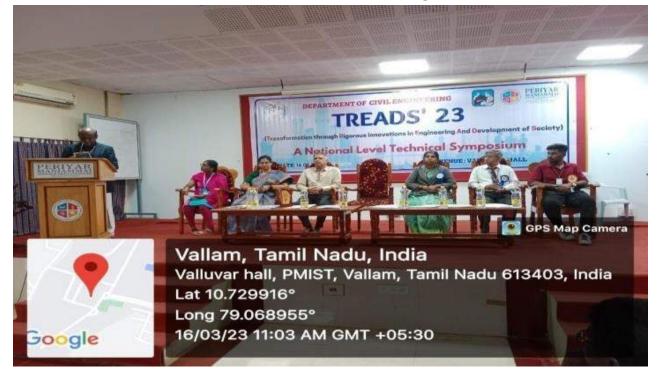

T deliveringintroductoryaddress

IntroductoryAddress

TheintroductoryaddresswasgivenbyDr.D.Thayalnayaki,Headofthedepart mentofCivilEngineering,PeriyarManiammaiInstituteofScienceTechnolog y.Shedeliverstheimportance of Engineering in the mainstream of Manufacturing and construction

fields.Shealsointroducesthegatheringanddelegatestotheevent.Thethrustint heoppurtunitiesinCivil Engineering was sheer explained by herself to thestudents



DrPKSrividhya, the registrar of PMIST delivering the felicitation address

Dr P K Srividhya the Registrar of Periyar Maniammai Institute of Science & Technology, felicitates the team and event. She also guided the students and gathering about

theresponsibilities and roles of Engineers. She also guided the students about social responsibilities of Engineers.



ProfDrS VelusamitheViceChancellordeliveringPresidentialAddress

The vice Chancellor delivered the presidential address and expressed his happiness overtheevent. Heencouragesstudents participatemoreon such vents.



## Mr Prashanth the Territory sales Head of Ultra Tech Cement delivering theInauguraladdress

MrPrashanththeterritoryheadofUltraTechCementshareshisexperienceofhandlingt heclients and civil Engineers at site. He also communes the needs of prolific civil

engineersoverthemarket.HealsostressedthejobopportunitiesinvariousareasofCivil Engineering.





**TREADS '2K23"** has covered various technical events such as Paper presentation, Quiz, Posterpresentation, CADDContestand Short Film/ Photography

StudentsfromVariousCollegesparticipatedinthesymposium.Almost40studentsregi steredfor