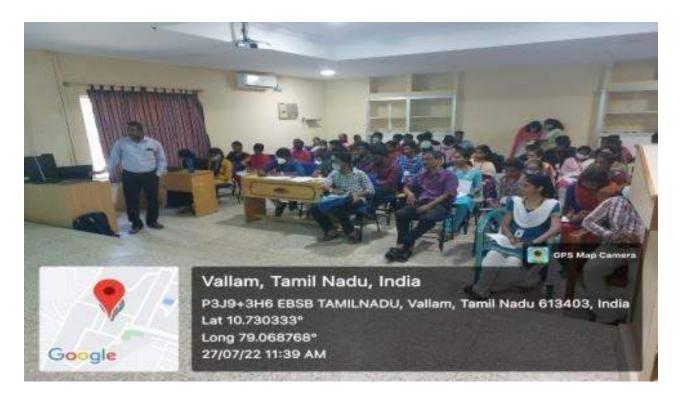

## Webinar on Innovation and Intellectual Property Rights

Resource Person Dr. S. Kumaran, Dean (Research) Periyar Maniammai Institute of Science & Technology, Vallam, Thanjavur

Date : 10.09.2022 Time : 10.30 a.m - 12.Noon Googlemeet: https://meet.google.com/jto-zusq-jrm?hs=224

#### <u>Report</u>

The Department of Mathematics, Physics and Chemistryjointly organized with Institution Innovation Council, PMIST, one day webinaron behalf of the World Intellectual Property Day, under the Topic "INNOVATION AND INTELLECTUAL PROPERTY RIGHTS"held on 10 September 2022 from 10.30 am to 12 noon. The resource person was invited from Our Institution Dr. S. Kumaran, Dean Research, gave apresentation about the Intellectual property Rights. He briefly explained about the Patent strategy where the students get more aware about that. In addition to, he explained about the Trademarks, copyrights Geographical indications etc. Duringthe lecture the resource person shared some personal experiences. TheUndergraduate and . Postgraduate students were attended this webinar. Around 108 members from various Departments participated in this Webinar. Theparticipants interacted with the resource person with their views on the topic enthusiastically. Thesession came to an end with the vote of thanks, proposed by Dr. J. Jayanthi, Assistant Professor, Department of Mathematics, PMIST. Resource Person DetailS: