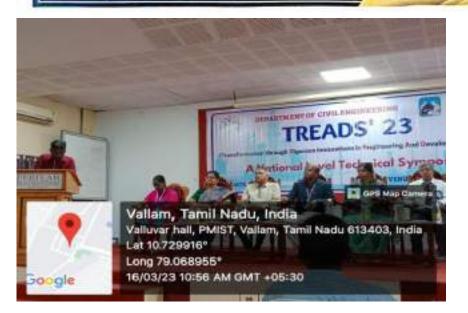

epartment of Civil Engineering on 16<sup>th</sup> of MARCH2023. The purpose of this symposium is to provide specific importance to emergingtechnologies in the various disciplines of Civil Engineering. About 122 students attendedtheprogramme.





TREADS '23

(Transformation through Rigorous Innovations in Engineering And Development of Society)

Date : 16.03.2023 Venue: ValluvanHall Time : 03:30 PM

VALEDICTORY FUNCTION

Welcome Address

Mr. A. MAHENDRA SETHUPATHY Student Vice President **Civil Engineering Association, PMIST** 

**Felicitation Address** 

Dr. S. SENTHAMIL KUMAR Dean - FET & Professor Department of Civil Engineering, PMIST

Valedictory Address

Dr. A.GEORGE Dean - Academics, PMIST

Vote of Thanks

Mr. E. KISHORE Student Joint Secretary Civil Engineering Association, PMIST



## Mr. E. Aathavan, Student president Welcoming the gathering

Welcomeaddress

\_

Thesymposium wasstarted with the welcome address which was done by Mr.E. Aathavan

studentpresident,CivilEngineeringAssociation,PeriyarManiammaiInstituteofScien ce&Technology. Hewelcomedthegathering andthedelegates present inthedais.





Dr D Thayalnayaki Head of the department of Civil Engineering PMIST deliveringintroductoryaddress

IntroductoryAddress

TheintroductoryaddresswasgivenbyDr.D.Thayalnayaki,Headofthedepart mentofCivilEngineering,PeriyarManiammaiInstituteofScienceTechnolog y.Shedeliverstheimportance of Engineering in the mainstream of Manufacturing and construction

fields.Shealsointroducesthegatheringanddelegatestotheevent.Thethrustint heoppurtunitiesinCivil Engineering was sheer explained b