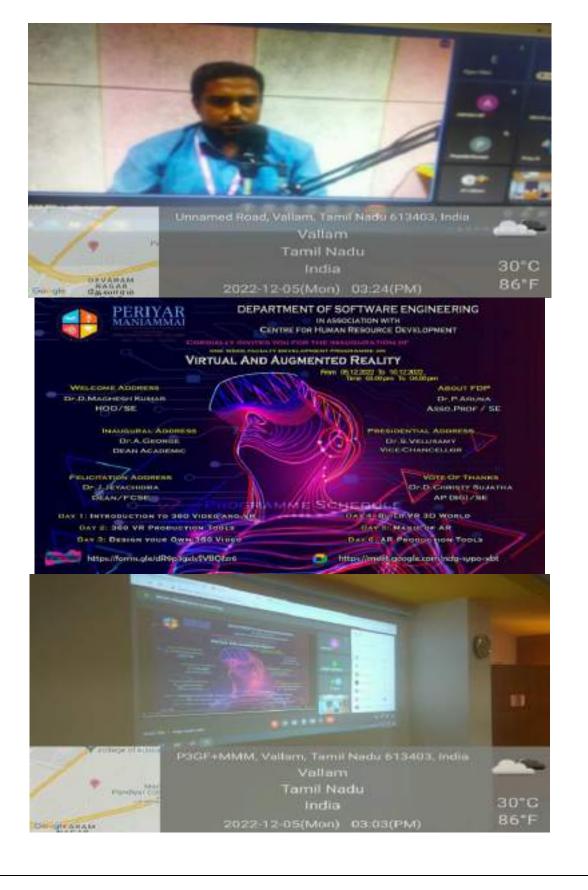

### "EMPLOYMENT OPPORTUNITIES IN CIVIL ENGINEERING"

Guest Lecture on "Employment Opportunities in Civil Engineering" was organized by the Department of Civil Engineering on 23.09.2022 for II and III Year Civil Engineering students. Dr. B.Anupriya, Associate Professor, Department of Civil Engineering coordinated the guest lecture. Dr.D.Thayalnayaki Assistant Professor(SG) & Head, Department of Civil Engineering delivered the Welcome Address.

#### **Objective:**

The objective of the guest lecture is to give awareness on job opportunities for Civil Engineers in various government and private sectors.

Civil Engineering is considered as one of the oldest branches of engineering. Civil engineers will always remain in demand as development of infrastructure i.e. construction of buildings, skyscrapers, roads, highways, dams, bridges, water treatment plants, sewage treatment plants etc Civil Engineers plan, design, construct, operate and maintain infrastructure projects and systems in public as well as in the private sector.

The speaker listed some of the various fields in government sector offer jobs for civil engineers and listed some of the Civil Engineering companies in Chennai, Bangalore and Hyderabad.

About the Participants:

Second and third year Civil Engineering students 68 participated in the guest lecture.

Student's feedback:

Students gave positive feedback and requested to conduct similar lecture on "Tips to prepare resume".

Guest lecture was concluded with vote of thanks delivered by Mr. A. Mahendrasethupathy, III year Civil Engineering.

| Date            | : | 23.09.2022                                      |
|-----------------|---|-------------------------------------------------|
| Торіс           | : | "Employment Opportunities in Civil Engineering" |
| Resource Person | : | Mr.R.Rakesh,                                    |
|                 |   | Director i/c CETAT                              |
|                 |   | PMIST.                                          |