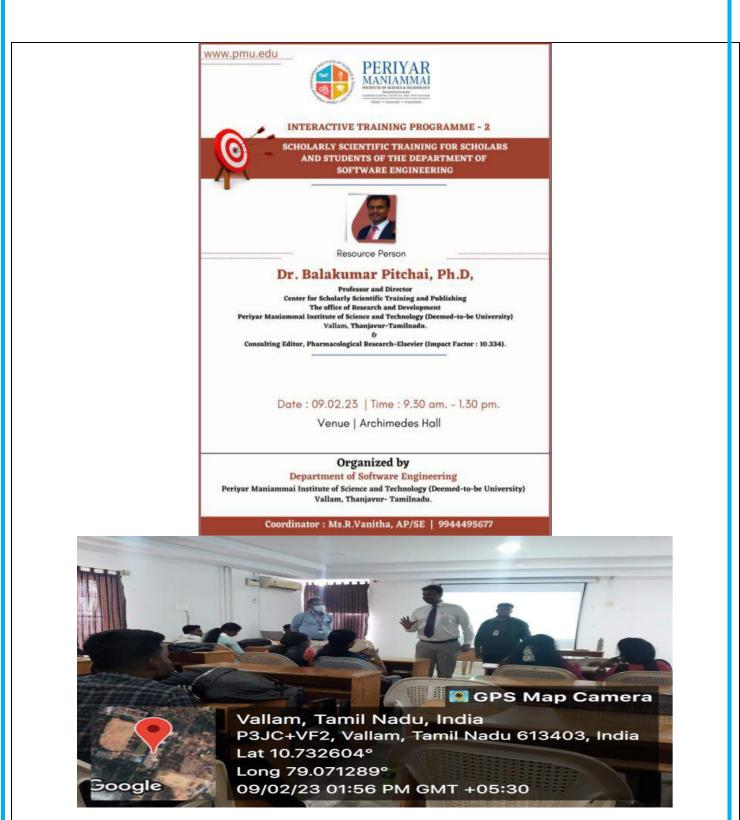

## **Report on Scholarly Scientific Training**

#### **Resource Person**

Dr. Balakumar Pitchai, Ph.D, Professor & Director, Center for Scholarly Scientific Training and Publishing (CSSTP), The Office of Research and Development, Periyar Maniammai Institute of science and Technology (Deemed-to-be University), Vallam 613 403, Tamilnadu

## INTERACTIVE TRAINING PROGRAMME-10 SCHOLARLY SCIENTIFIC TRAINING FOR SCHOLARS AND STUDENTS OF THE DEPARTMENT OF CHEMISTRY

## Dr. Balakumar Pitchai, Ph.D,

Professor and Director, Centre for Scholarly Scientific Training and Publishing, The Office of Research and Development Periyar Manamani (unitude of science and Technology, (Deemed-to-be University) Valium, Tamilyadu, Valium, Tamilyadu, U Consulting Reference, Elsevier, (Inspect Factor:10.334)

🚼 02.03.2023 - 09.30 am - 03.30 pm

#### Organized by

Department of Chemistry, Periyar Maniammai Institute of Science & Technology, Vallam Thanjavur, Tamilnadu www.pmu.edu Richard Dawkin's Hall, PMIST Coordinator Dr. S. Gomathi, Head/ Chemistry 8248503532