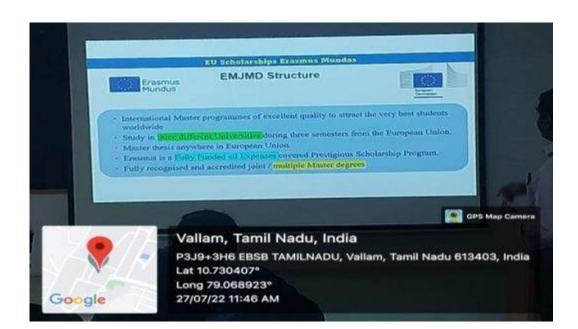

## Webinar on Innovation and Intellectual Property Rights

Resource Person Dr. S. Kumaran, Dean (Research) Periyar Maniammai Institute of Science & Technology, Vallam, Thanjavur

Date : 10.09.2022 Time : 10.30 a.m - 12.Noon Googlemeet: https://meet.google.com/jto-zusq-jrm?hs=224

#### <u>Report</u>

The Department of Mathematics, Physics and Chemistryjointly organized with Institution Innovation Council, PMIST, one day webinaron behalf of the World Intellectual Property Day, under the Topic "INNOVATION AND INTELLECTUAL PROPERTY RIGHTS"held on 10 September 2022 from 10.30 am to 12 noon. The resource person was invited from Our Institution Dr. S. Kumaran, Dean Research, gave apresentation about the Intellectual property Rights. He briefly explained about the Patent strategy where the students get more aware about that. In addition to, he explained about the Trademarks, copyrights Geographical indications etc. Duringthe lecture the resource person shared some personal experiences. TheUndergraduate and . Postgraduate students were attended this webinar. Around 108 members from various Departments participated in this Webinar. Theparticipants interacted with the resource person with their views on the topic enthusiastically. Thesession came to an end with the vote of thanks, proposed by Dr. J. Jayanthi, Assistant Professor, Department of Mathematics, PMIST. Resource Person DetailS: