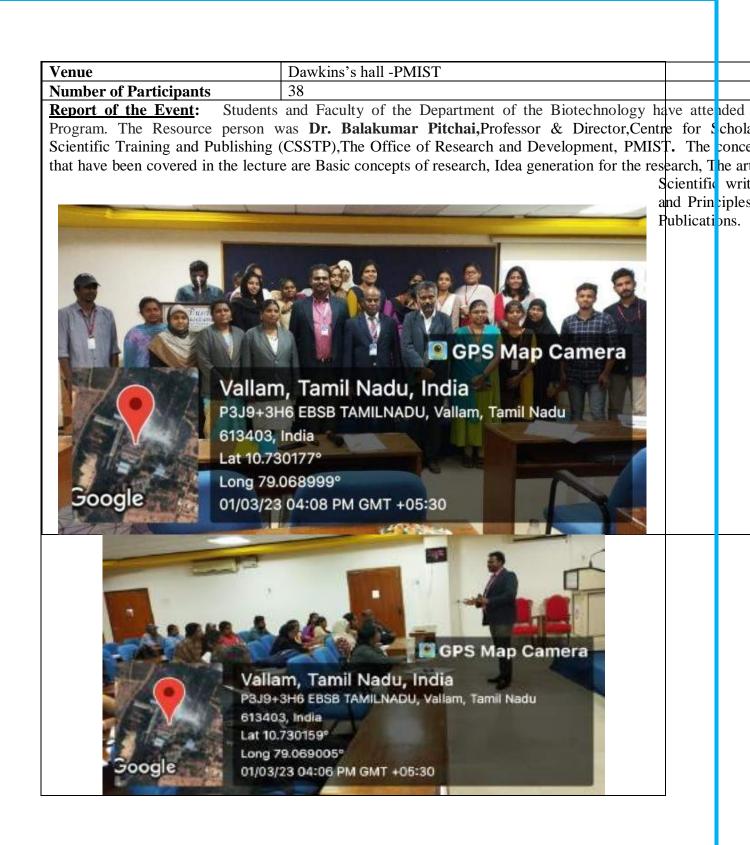

## **Report on Scholarly Scientific Training**

#### **Resource Person**

Dr. Balakumar Pitchai, Ph.D, Professor & Director, Center for Scholarly Scientific Training and Publishing (CSSTP), The Office of Research and Development, Periyar Maniammai Institute of science and Technology (Deemed-to-be University), Vallam 613 403, Tamilnadu

Name of the Department: Chemistry

Training Date & Time: 2.03.2023

Number of Participants: Faculty [ 07 ]UG [ 15 ]PG [ 32 ] Research Scholars [ ]

Name of the Co-ordinator(s): Dr.S.Gomathi

Signature of the HoD: