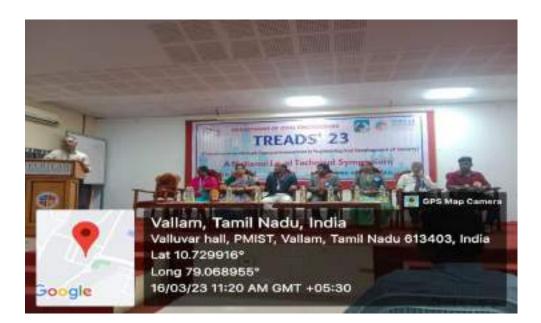

f Engineering in the mainstream of Manufacturing and construction

fields.Shealsointroducesthegatheringanddelegatestotheevent.Thethrustint heoppurtunitiesinCivil Engineering was sheer explained by herself to thestudents



DrPKSrividhya, the registrar of PMIST delivering the felicitation address

Dr P K Srividhya the Registrar of Periyar Maniammai Institute of Science & Technology, felicitates the team and event. She also guided the students and gathering about

theresponsibilities and roles of Engineers. She also guided the students about social responsibilities of Engineers.



ProfDrS VelusamitheViceChancellordeliveringPresidentialAddress

The vice Chancellor delivered the presidential address and expressed his happiness overtheevent. Heencouragesstudents participatemoreon such vents.



## Mr Prashanth the Territory sales Head of Ultra Tech Cement delivering theInauguraladdress

MrPrashanththeterritoryheadofUltraTechCementshareshisexperienceofhandlingt heclients and civil Engineers at site. He also communes the needs of prolific civil

engineersoverthemarket.HealsostressedthejobopportunitiesinvariousareasofCivil Engineering.





**TREADS '2K23"** has covered various technical events such as Paper presentation, Quiz, Posterpresentation, CADDContestand Short Film/ Photography

StudentsfromVariousCollegesparticipatedinthesymposium.Almost40studentsregi steredforvarious Technical andNon-Technicalevents.

Papers under the various topics such as Steel fiber Reinforced Concrete, Waste treatmentusingBiochar,Self-

Compactingfiberreinforcedconcrete,Expertsystemintrafficsignals,D