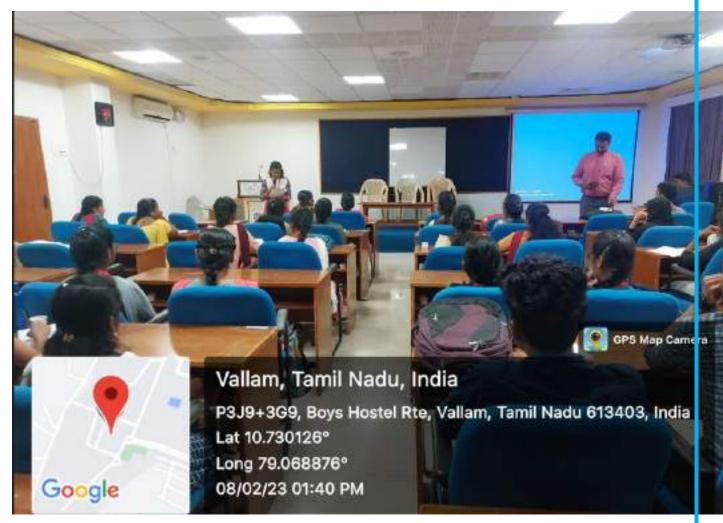

## **Report on Scholarly Scientific Training**

#### **Resource Person**

Dr. Balakumar Pitchai, Ph.D, Professor & Director, Center for Scholarly Scientific Training and Publishing (CSSTP), The Office of Research and Development, Periyar Maniammai Institute of science and Technology (Deemed-to-be University), Vallam 613 403, Tamilnadu

Name of the Department: Chemistry

Training Date & Time: 2.03.2023

Number of Participants: Faculty [ 07 ]UG [ 15 ]PG [ 32 ] Research Scholars [ ]

Name of the Co-ordinator(s): Dr.S.Gomathi

Signature of the HoD:

## INTERACTIVE TRAINING PROGRAMME-10 SCHOLARLY SCIENTIFIC TRAINING FOR SCHOLARS AND STUDENTS OF THE DEPARTMENT OF CHEMISTRY

🚼 02.03.2023 - 09.30 am - 03.30 pm

#### Organized by

Department of Chemistry, Periyar Maniammai Institute of Science & Technology, Vallam Thanjavur, Tamilnadu www.pmu.edu Richard Dawkin's Hall, PMIST Coordinator Dr. S. Gomathi, Head/ Chemistry 8248503532

Highlights of the Training Programme (key topics covered):

- 1. Explained about the method of doing literature survey.
- 2. Gave the meaning for citation, impact factor, h-index, i10 index, Scopus, Web of Science, etc.
- 3. Explained the way of writing research manuscript and research reviews
- 4. Explained about Plagiarism and its consequences
- 5. Motivated the students and faculty members to perform the quality research and publish the works in the High impact factor journals.

Photos of the Event: