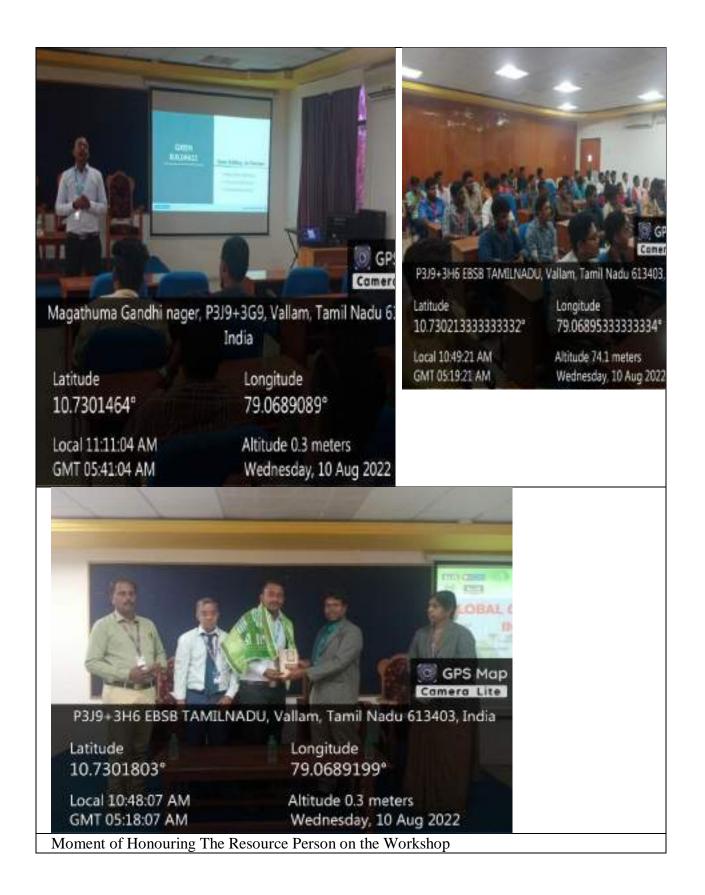

t Lecture on "Special Concrete in                                                                                        |
|          |    | Nuclear Building and General Construction Practices"                                                                                                 |
| Resource | :  | Er.R.SUDEESH,                                                                                                                                        |
| Person   |    | Proprietor, R3S Engineers and Contractors, Trichy.                                                                                                   |
| Google   |    | Vallam, Tamil Nadu, India<br>Newton Hall, Vallam, Tamil Nadu 613403, India<br>Lat N 10° 43' 25.8096'<br>Long E 79° 3' 58.6188''<br>Jajo7/22 11:46 AM |



## List of Participants

## **ONE DAY WORKSHOP ON**

#### **GLOBAL GREEN BUILDING INITIATIVE** 10.08.2022

Number of Participants : 65 (final Year and Second Year Civil Students)

| SL. | Register Number | Name of the Students |
|-----|-----------------|----------------------|
| 1   | 1190120111107   | AATHAVAN E           |
| 2   | 1190120111108   | CHANDRU R            |
| 3   | 1190120111109   | DEVA PRAKASH RK      |
| 4   | 1190120111110   | DINESH J             |
| 5   | 1190120111111   | HANUPRIYAN S         |
| 6   | 1190120111112   | HARIRITHIK P         |
| 7   | 1190120111113   | JAISHEELAN M         |
| 8   | 1190110111114   | KEERTHIKA P          |
| 9   | 1190120111115   | MOHAMED ABBAS M      |
| 10  | 1190120111116   | MOHAMED ABDULLAH E   |
| 11  | 1190120111117   | MOHA