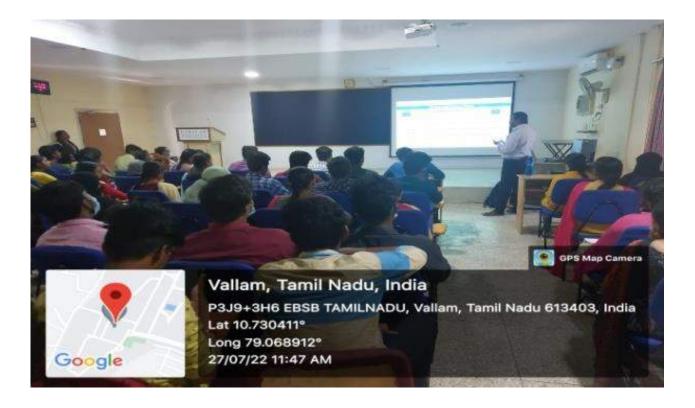

## Webinar on Innovation and Intellectual Property Rights

Resource Person Dr. S. Kumaran, Dean (Research) Periyar Maniammai Institute of Science & Technology, Vallam, Thanjavur

Date : 10.09.2022 Time : 10.30 a.m - 12.Noon Googlemeet: https://meet.google.com/jto-zusq-jrm?hs=224

#### <u>Report</u>

The Department of Mathematics, Physics and Chemistryjointly organized with Institution Innovation Council, PMIST, one day webinaron behalf of the World Intellectual Property Day, under the Topic "INNOVATION AND INTELLECTUAL PROPERTY RIGHTS"held on 10 September 2022 from 10.30 am to 12 noon. The resource person was invited from Our Institution Dr. S. Kumaran, Dean Research, gave apresentation about the Intellectual property Rights. He briefly explained about the Patent strategy where the students get more aware about that. In addition to, he explained about the Trademarks, copyrights Geographical indications etc. Duringthe lecture the resource person shared some personal experiences. TheUndergraduate and . Postgraduate students were attended this webinar. Around 108 members from various Departments participated in this Webinar. Theparticipants interacted with the resource person with their views on the topic enthusiastically. Thesession came to an end with the vote of thanks, proposed by Dr. J. Jayanthi, Assistant Professor, Department of Mathematics, PMIST. Resource Person DetailS: