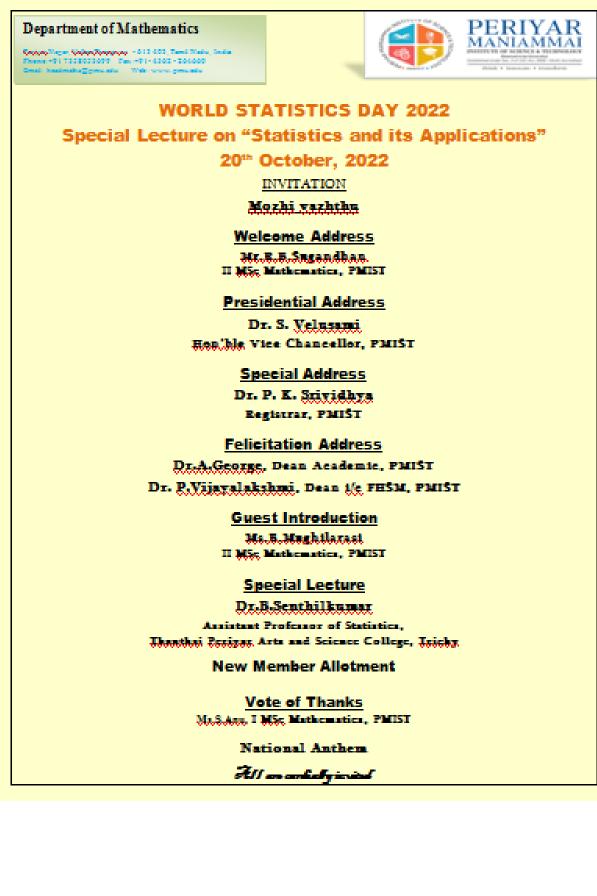

#### YEAR - 2022-23

| SI.No | Name of Programme                                                                                                                                                  | Date of<br>Implementation | Number<br>of<br>Students |
|-------|--------------------------------------------------------------------------------------------------------------------------------------------------------------------|---------------------------|--------------------------|
| 1.    | Online Webinar on Innovation on Intellectual Property rights for all B.Sc and M.Sc Students.                                                                       | 10.09.2022                | 108                      |
| 2.    | Guest Lecture on "Research Opportunities In Civil Engineering"                                                                                                     | 13-09-2022                | 29                       |
| 3.    | Guest Lecture on "Employment Opportunities In Civil Engineering"                                                                                                   | 23-09-2022                | 86                       |
| 4.    | one day National Seminar on "Opportunities for Civil<br>Engineers in Valuation"                                                                                    | 24-09-2022                | 148                      |
| 5.    | A Special Lecture on "Statistics and its Applications" on<br>the occasion of World Statistics Day 2022.                                                            | 20.10.2022                | 142                      |
| 6.    | Research Forum Organised in the Department of<br>Mathematics. B.Sc mathematics and M.Sc mathematics<br>students participated and presented the Posters and project | 15.11.2022                | 40                       |
| 7.    | in the event.<br>Celebration of National Mathematics Day                                                                                                           | 22.12.22                  | 14                       |
| 8.    | Scholarly Scientific Training for Scholards and Students of<br>Department of Mathematics                                                                           | 08.02.2023                | 41                       |
| 9.    | One Day Seminar On Python for Beginners                                                                                                                            | 10.03.2023                | 25                       |
| 10.   | Organized One day National Level symposium<br>SYMATH2K23                                                                                                           | 28.03.23                  | 57                       |
| 11.   | Organized International Conference on Mathematical<br>Modelling, Applied Analysis and Computation.                                                                 | 16.03.23 to<br>17.03.23   | 148                      |
| 12.   | Guest Lecture on Special Concrete in Nuclear Building and<br>General Construction practices                                                                        | 28.7.2022                 | 81                       |
| 13.   | Oneday Workshop on Global Green Building Initiative                                                                                                                | 10.8.2022                 | 65                       |
| 14.   | Celebration of World Water Monitoring Day                                                                                                                          | 19-09-222                 | 56                       |
| 15.   | "Celebration of Ozone day",                                                                                                                                        | 20.09.23                  | 250                      |