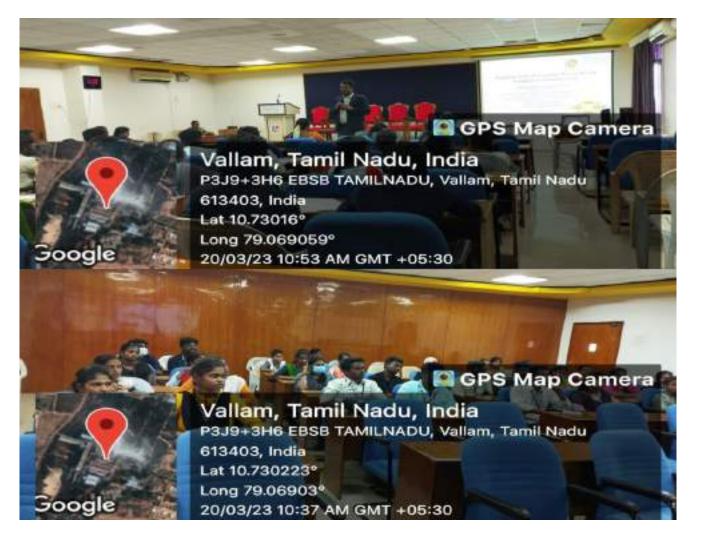

Photos of the Event:

## 🚰 📓 GPS Map Camera

Vallam, Tamil Nadu, India P3J9+3H6 EBSB TAMILNADU, Vallam, Tamil Nadu 613403, India Lat 10.730189° Long 79.068932° 02/03/23 10:35 AM GMT +05:30

1

Google