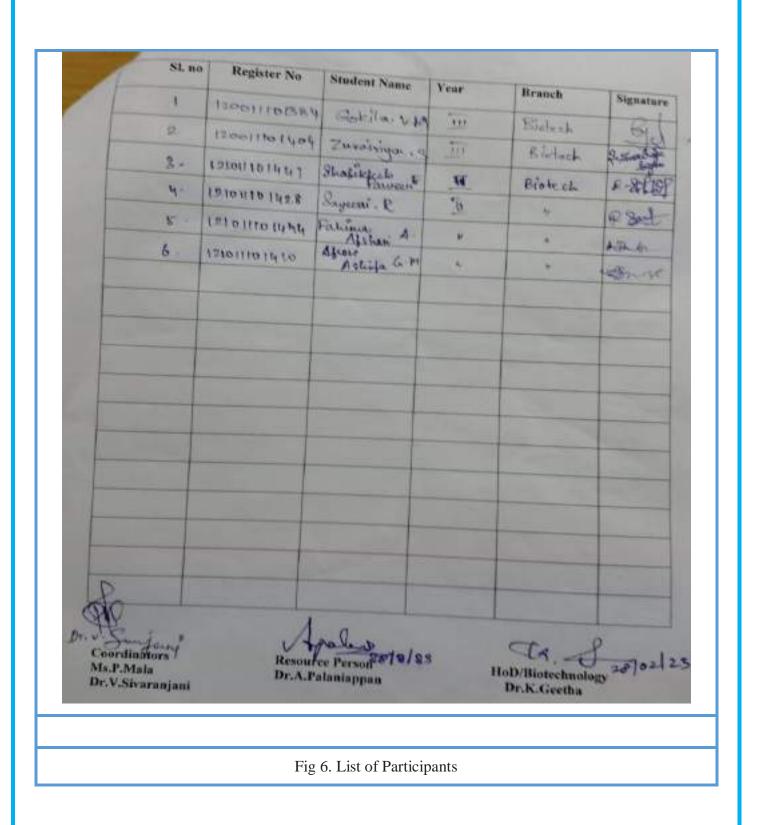

## Participants' Attendance (scanned copy):

| Pepertment of Chemister<br>veryor Nagar, Vallam, Ebanjavar - 613.003, Lund<br>Onto, India Phone: +91 - 4062 - 26.6000 Fac: +91<br>5062 - 26.600<br>mail: heighteen expenseds.<br>Velo www. poncelo |                                   |                                                        |                    |
|----------------------------------------------------------------------------------------------------------------------------------------------------------------------------------------------------|-----------------------------------|--------------------------------------------------------|--------------------|
|                                                                                                                                                                                                    | PMISTINTER                        | ACTIVE TRACING PROGRAM                                 | ME-10              |
| 50                                                                                                                                                                                                 | CHOLARLY SCIENTIFIC T<br>DEPARTY  | RAINNG FDE SCHOLARS AND<br>HENT OF CHESISTRY 02.03.202 | STUDENTS OF THE    |
| S.No                                                                                                                                                                                               | Name of the Student/Staff         | Designation (Vear /Class                               | Signature          |
| 1.                                                                                                                                                                                                 | PVittuna                          | TE MASE chemistry                                      | P Vikes            |
| 2.                                                                                                                                                                                                 | R-Donadovi                        | E. F. SC charlest sig                                  | Econopudas         |
| 1                                                                                                                                                                                                  | TKinibalini                       | The - M co chemistry                                   | T AGARAS           |
| 4.                                                                                                                                                                                                 | A Rinka                           | I - M SC RESEMPTING                                    | 2 Kate 1           |
| 5                                                                                                                                                                                                  | 8. Tamilankan                     | + MARC Chemistry                                       | to finilarbah      |
| 6                                                                                                                                                                                                  | 6. Stricthe Karmatt               | 5 - Hige charming                                      | and the second     |
| 7                                                                                                                                                                                                  | R-RASESH                          | 5 MSC ONC                                              | The second         |
| 8.                                                                                                                                                                                                 | B Shanasular                      | phd chemistry                                          | A. Alalas          |
| 9.                                                                                                                                                                                                 | AAKALYA                           | and the other transferred                              | VEtent             |
| 10                                                                                                                                                                                                 | N- Vieynos h                      | I Mist chemistry                                       | 1915               |
| 11.                                                                                                                                                                                                | H Viewahansh                      | I MISE Chemistry                                       | J. Berry.          |
| 12                                                                                                                                                                                                 | J. JENIZSON<br>S. Romash Annimetr | In HOSE chamistry                                      | S/BOALAL           |
| 14.                                                                                                                                                                                                | A. HARASH RAM                     | J. Mase chatristric                                    | A fine             |
| 15                                                                                                                                                                                                 | S.SUDHALARAN                      | 3. Hise chemiding                                      | 8-1.               |
| 16                                                                                                                                                                                                 | T. Rajastejan                     | Sui se chamistry                                       | Tikho              |
| 17.                                                                                                                                                                                                | D. S. Brachter                    | Tit & St chamistry                                     | Detreue Cot        |
| 18                                                                                                                                                                                                 | M. Privadhan shan                 | 9 M-SC Chemistry                                       | 7 Want             |
| 19                                                                                                                                                                                                 | 1 VASI KARANI                     | I.M.a. Apmilly                                         | CZARIA             |
| 19                                                                                                                                                                                                 | Dulley Kinner P.<br>D. yazhini    | I Mer chemister                                        | Ryall              |
| <i>a</i> ]                                                                                                                                                                                         | M. MEENA                          | 9. Mise. chemistry                                     | M-ma-              |
| 22.                                                                                                                                                                                                | - Apale th                        | The Bar chemistry                                      | 1 Date             |
| 34                                                                                                                                                                                                 | R. Snihoni                        | TH BALL CHOMINENT                                      | 8 Stiller          |
| 25                                                                                                                                                                                                 | Toola churchan                    | I BASE channestry                                      | B Scottan          |
| 36                                                                                                                                                                                                 | preschar                          | The BISC chainstand                                    | Antophilen         |
| 44                                                                                                                                                                                                 | and an average                    | THE CHANNER TY                                         | Forma              |
| 28-                                                                                                                                                                                                | Mary Wassingar                    | - Mr. chamisting                                       | Charles Marsh      |
| 2.4                                                                                                                                                                                                | d'hisoganagen.V                   | Sand Changelittery                                     | 5 Bulka            |
| 3e                                                                                                                                                                                                 | Boomilea 3                        | THUSE ILLENDERY                                        | usiend             |
| 31                                                                                                                                                                                                 | maka M                            | T THE CHEMISING                                        | Varia              |
| 32                                                                                                                                                                                                 | V. Signif                         | groves chanisting                                      | Y. And Can         |
| 33                                                                                                                                                                                                 | 5 Abixami                         | T-roce Churcherry                                      | Auto               |
| 24                                                                                                                                                                                                 | RY JANART HANAN                   | E He citerating                                        | ent.               |
| 36.                                                                                                                                                                                                | s, malini                         | It Base chemister                                      | etastr.            |
| 17                                                                                                                                                                                                 | e unnehini                        | THE BUL Chamistry                                      | and                |
| 38                                                                                                                                                                                                 | 6 nitid humitha                   | 2 BISC Chenvillay.                                     | NOR                |
| 34                                                                                                                                                                                                 | LA . A Codinations                | Phil Scholari ony                                      | dales:             |
| 40.                                                                                                                                                                                                | N'Sybashier                       | N SSL Chemistry                                        | E. Cather & Ermont |
| 41-                                                                                                                                                                                                | R sonthadh kumar                  | A CONTRACTOR OF A                                      | 1                  |