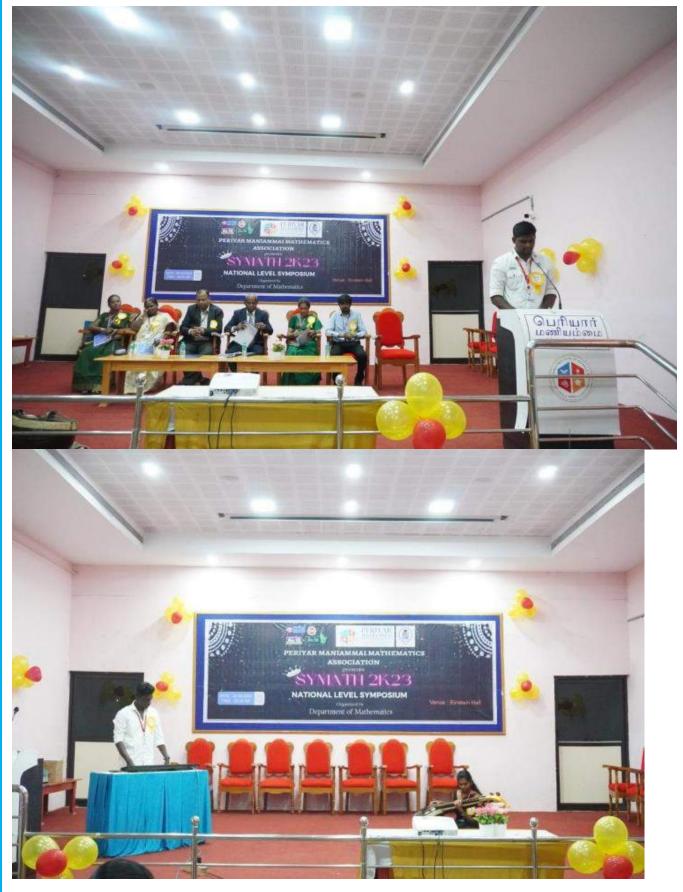

# 5.1.3. INITIATIVES ON AWARENESS OF TRENDS IN TECHNOLOGY 2022-23

### INITIATIVES ON AWARENESS OF TRENDS IN TECHNOLOGY

#### YEAR - 2022-23

| SI.No | Name of Programme                                                                                                                                                  | Date of<br>Implementation | Number<br>of<br>Students |
|-------|--------------------------------------------------------------------------------------------------------------------------------------------------------------------|---------------------------|--------------------------|
| 1.    | Online Webinar on Innovation on Intellectual Property rights for all B.Sc and M.Sc Students.                                                                       | 10.09.2022                | 108                      |
| 2.    | Guest Lecture on "Research Opportunities In Civil Engineering"                                                                                                     | 13-09-2022                | 29                       |
| 3.    | Guest Lecture on "Employment Opportunities In Civil Engineering"                                                                                                   | 23-09-2022                | 86                       |
| 4.    | one day National Seminar on "Opportunities for Civil<br>Engineers in Valuation"                                                                                    | 24-09-2022                | 148                      |
| 5.    | A Special Lecture on "Statistics and its Applications" on<br>the occasion of World Statistics Day 2022.                                                            | 20.10.2022                | 142                      |
| 6.    | Research Forum Organised in the Department of<br>Mathematics. B.Sc mathematics and M.Sc mathematics<br>students participated and presented the Posters and project | 15.11.2022                | 40                       |
| 7.    | in the event.<br>Celebration of National Mathematics Day                                                                                                           | 22.12.22                  | 14                       |
| 8.    | Scholarly Scientific Training for Scholards and Students of<br>Department of Mathematics                                                                           | 08.02.2023                | 41                       |
| 9.    | One Day Seminar On Python for Beginners                                                                                                                            | 10.03.2023                | 25                       |
| 10.   | Organized One day National Level symposium<br>SYMATH2K23                                                                                                           | 28.03.23                  | 57                       |
| 11.   | Organized International Conference on Mathematical<br>Modelling, Applied Analysis and Computation.                                                                 | 16.03.23 to<br>17.03.23   | 148                      |
| 12.   | Guest Lecture on Special Concrete in Nuclear Building and<br>General Construction practices                                                                        | 28.7.2022                 | 81                       |
| 13.   | Oneday Workshop on Global Green Building Initiative                                                                                                                | 10.8.2022                 | 65                       |
| 14.   | Celebration of World Water Monitoring Day                                                                                                                          | 19-09-222                 | 56                       |
| 15.   | "Celebration of Ozone day",                                                                                                                                        | 20.09.23                  | 250                      |