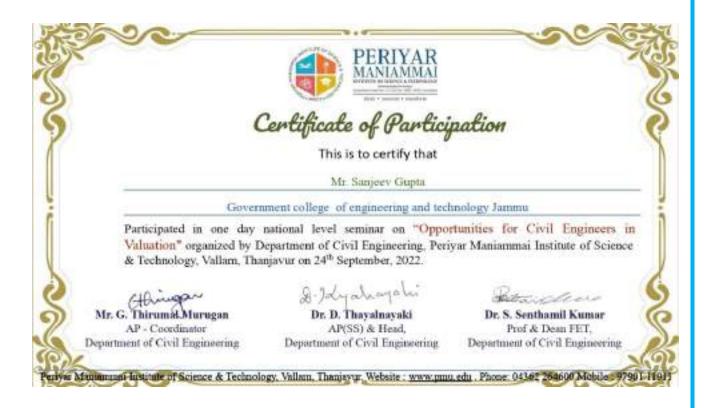

## One-day National Level Seminar

## on "Opportunities for Civil Engineers in Valuation" 24.09.2022

| S.No. | Description                | Page No |
|-------|----------------------------|---------|
| 1.    | Objective of the programme | 1       |
| 2.    | Brochure                   | 1       |
| 3.    | Programme Schedule         | 2       |
| 4.    | Attendance                 | 3       |
| 5.    | Report of the programme.   | 6       |
| 6.    | Geotagged Photo            | 7       |
| 7.    | Outcome of the programme   | 8       |

## OPPORTUNITIES FOR CIVIL ENGINEERS IN VALUATION

DATE : 24.09.2022 | TIME : 10.00 AM

Er.P.SUKUMAR

Proprietor & Valuer Akshayaa Associates

PERIYAR MANIAMMAI INSTITUTE OF SCIENCE & TECHNOLOGY Diversed to be University! Periyor Nager, Vallam, Thongover 6/2403, Tamif Nadar India

For more details, visit www.pmu.edu headcivil@pmu.edu Co-ordinator MR.G.THIRUMAL MURUGAN Asst. Prof. - Civil Engineering

#### Programme Schedule

| Date : 24.09.2022<br>Time : 10:00 AM |    | Venue:                                                                        | Google meet |
|--------------------------------------|----|-------------------------------------------------------------------------------|-------------|
| Welcome Address                      | Э. | Dr. D.THAYALNAYAKI<br>Assistant Professor (SG) a<br>Department of Civil Engin |             |
| Presidential Address                 | 1  | Dr. S. SENTHAMIL KUM<br>Professor<br>Dean- Faculty of Enginee                 | 1936        |
| Special Lecture                      | ¢  | Er.P.SUKUMAR<br>Proprietor & Valuer<br>Akshayaa Associates                    |             |
| Vote of Thanks                       | i. | Mr.G.THIRUMAL MURU<br>Assistant Professor<br>Department of Civil Engir        |             |