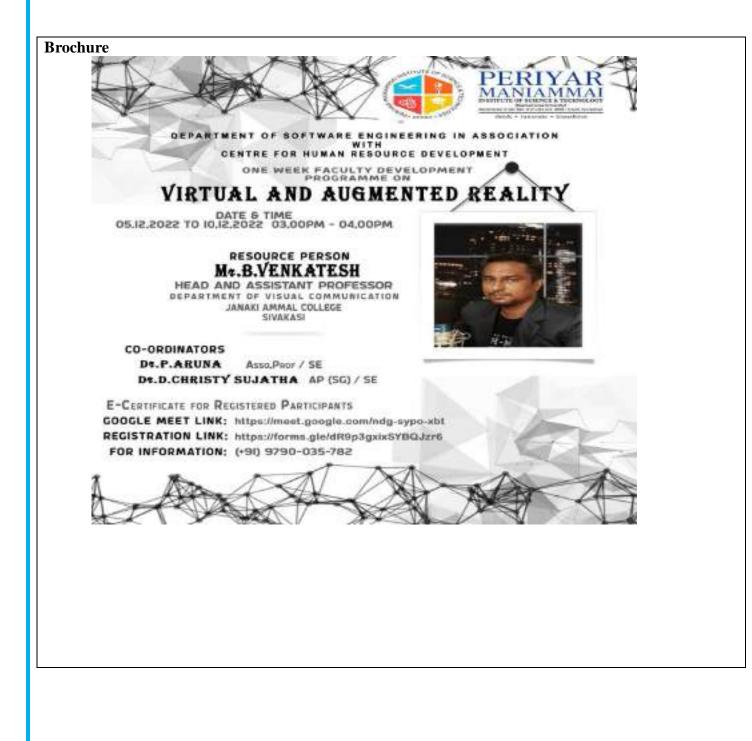

Six days FDP on "Virtual and Augmented Reality" was conducted through Google meet. VR/AR is the most vital and trending topic for most of the future research implementations. Virtual and Augmented Reality can be applicable in various areas such as health care, education, business, tourism, entertainment, engineering etc. Welcome address of this FDP was given by Dr. D.Maghesh Kumar, HOD / SE, inaugurated by Dr. A.George, Dean Academic. Presidential address was given by Dr.S.Velusamy, Vice Chancellor, Dr. P.Aruna, Associate Professor / SE briefed about the FDP . Mr.Venkatesh , head, Department of visual communication, Ayya Nadar Janaki Ammal College, Sivakasi. served as the resource person for all six days. Finally Dr.D.Christy Sujatha, Assistant professor/SE , delivered votes of thanks.



### Invitation





| S.NO | FACULTY NAME                          | DESIGNATION         | INSTITUTION NAME                                         |
|------|---------------------------------------|---------------------|----------------------------------------------------------|
| 1    | DR.JANANI S                           | Associate Professor | PMIST                                                    |
|      |                                       |                     | St Aloysius College elthuruth                            |
| 2    | HARISHMA K R                          | Assistant Professor | Thrissur                                                 |
| 3    | AFREEN THABASSUM J                    | Online Tutor        | Online