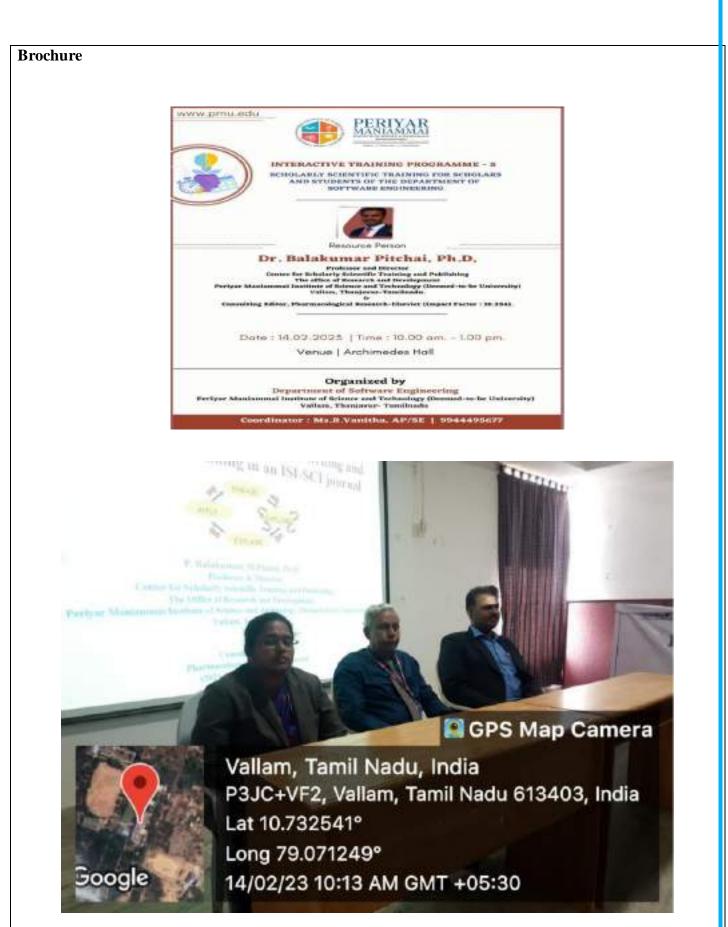

## **Report on Scholarly Scientific Training**

#### **Resource Person**

Dr. Balakumar Pitchai, Ph.D, Professor & Director, Center for Scholarly Scientific Training and Publishing (CSSTP), The Office of Research and Development, Periyar Maniammai Institute of science and Technology (Deemed-to-be University), Vallam 613 403, Tamilnadu

## INTERACTIVE TRAINING PROGRAMME-10 SCHOLARLY SCIENTIFIC TRAINING FOR SCHOLARS AND STUDENTS OF THE DEPARTMENT OF CHEMISTRY

## Dr. Balakumar Pitchai, Ph.D,

Professor and Director, Centre for Scholarly Scientific Training and Publishing, The Office of Research and Development Periyar Manamani (unitude of science and Technology, (Deemed-to-be University) Valium, Tamilyadu, Valium, Tamilyadu, U Consulting Reference, Elsevier, (Inspect Factor:10.334)