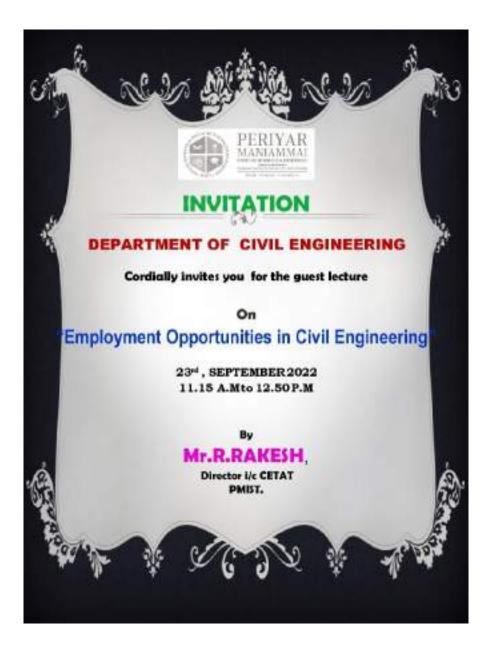

### "EMPLOYMENT OPPORTUNITIES IN CIVIL ENGINEERING"

Guest Lecture on "Employment Opportunities in Civil Engineering" was organized by the Department of Civil Engineering on 23.09.2022 for II and III Year Civil Engineering students. Dr. B.Anupriya, Associate Professor, Department of Civil Engineering coordinated the guest lecture. Dr.D.Thayalnayaki Assistant Professor(SG) & Head, Department of Civil Engineering delivered the Welcome Address.

Guest lecture was concluded with vote of thanks delivered by Mr. A. Mahendrasethupathy, III year Civil Engineering.

| Date            | : | 23.09.2022                                      |
|-----------------|---|-------------------------------------------------|
| Торіс           | : | "Employment Opportunities in Civil Engineering" |
| Resource Person | : | Mr.R.Rakesh,                                    |
|                 |   | Director i/c CETAT                              |
|                 |   | PMIST.                                          |

| Date            | : | 23.09.2022                                      |
|-----------------|---|-------------------------------------------------|
| Topic           | : | "Employment Opportunities in Civil Engineering" |
| Resource Person | : | Mr.R.Rakesh,<br>Director i/c CETAT              |
|                 |   | PMIST.                                          |