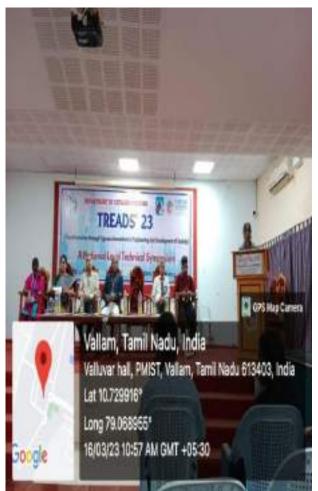

Development of Society)

Date : 16.03.2023 Venue: ValluvanHall Time : 03:30 PM

VALEDICTORY FUNCTION

Welcome Address

Mr. A. MAHENDRA SETHUPATHY Student Vice President **Civil Engineering Association, PMIST** 

**Felicitation Address** 

Dr. S. SENTHAMIL KUMAR Dean - FET & Professor Department of Civil Engineering, PMIST

Valedictory Address

Dr. A.GEORGE Dean - Academics, PMIST

Vote of Thanks

Mr. E. KISHORE Student Joint Secretary Civil Engineering Association, PMIST



## Mr. E. Aathavan, Student president Welcoming the gathering

Welcomeaddress

\_

Thesymposium wasstarted with the welcome address which was done by Mr.E. Aathavan

studentpresident,CivilEngineeringAssociation,PeriyarManiammaiInstituteofScien ce&Technology. Hewelcomedthegathering andthedelegates present inthedais.





Dr D Thayalnayaki Head of the department of Civil Engineering PMIST deliveringintroductoryaddress

IntroductoryAddress

TheintroductoryaddresswasgivenbyDr.D.Thayalnayaki,Headofthedepart mentofCivilEngineering,PeriyarManiammaiInstituteofScienceTechnolog y.Shedeliverstheimportance of Engineering in the mainstream of Manufacturing and construction

fields.Shealsointroducesthegatheringanddelegatestotheevent.Thethrustint heoppurtunitiesinCivil Engineering was sheer explained by herself to thestudents



DrPKSrividhya, the registrar of PMIST delivering the felicitation address

Dr P K Srividhya the Registrar of Periyar Maniammai Institute of Science & Technology, felicitates the team and event. She also guided the students and gathering about

theresponsibilities and roles of Engineers. She al