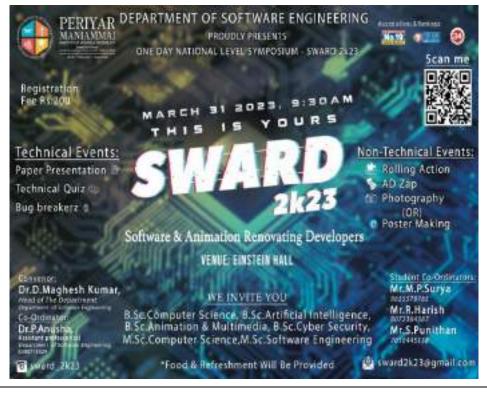

|
| Number of Participents | 111                                                                                                            |

Department of Software Engineering organized an one Day National Level Symposium on 31.3.2023. The main objective of this programme is to showcase various technical and non technical skills of the students from various colleges. During inauguration function, Dr. P.Anusha , AP(SS) / SE welcomed the gathering and Dr.D.Maghesh Kumar, Associate Prof and Head , Software Engineering Department briefed about the symposium. Honorable prof. Dr. S.Velusamy,Vice Chancellor, presided over the function . Dean Academic, Prof.Dr.A.George delivered the felicitation Address.

#### **Broucher:**





PERIYAR

Department of Software Engineering One Day National Level Symposium

# SWARD-2k23 Valedictory

Venue-Einstein Hall

Date-31-03-2023 Time-2:30-3:30 PM

Welcome Address Ms.T. Bhuvaneshwari M.Sc CS-I Year

Felicitation Address Dr.S.Kumaran, Dean Research, PMIST

Valedictory Address Prof.Dr.S.Velusami, Vice Chancellor, PMIST

Symposium report Dr.D.Christy Sujatha, AP(SG)/SE

Prize Distribution

Vote of Thanks Dr.M.Chandrakumar Peter, AP(SG)/SE

National Anthem

All Are Welcome

**Invitation:** 



Department of Software Engineering One Day National Level Symposium SWARD-2k23 Inauguration

Venue-Einstein Hall

Date-31-03-2023 Time-9:30-10:30 AM

Mozhi Vazhthu Welcome Address Dr.P.Anusha, AP(SS)/SE

About Symposium Dr.D.Maghesh Kumar, Associate Professor & HoD / SE

Inaugural Addres