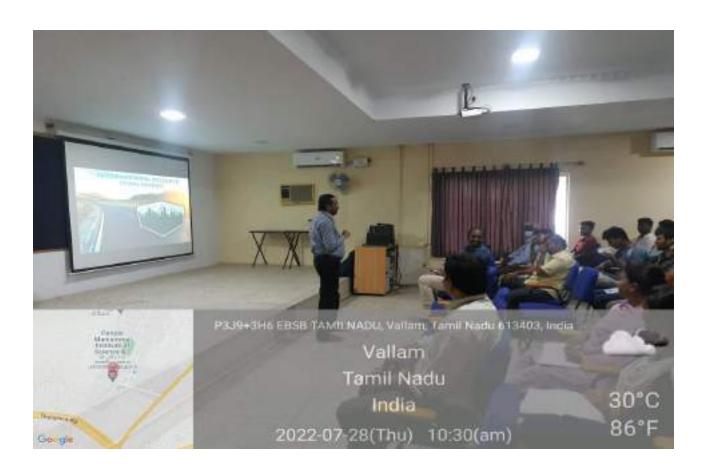

## Webinar on Innovation and Intellectual Property Rights

Resource Person Dr. S. Kumaran, Dean (Research) Periyar Maniammai Institute of Science & Technology, Vallam, Thanjavur

Date : 10.09.2022 Time : 10.30 a.m - 12.Noon Googlemeet: https://meet.google.com/jto-zusq-jrm?hs=224

#### <u>Report</u>

The Department of Mathematics, Physics and Chemistryjointly organized with Institution Innovation Council, PMIST, one day webinaron behalf of the World Intellectual Property Day, under the Topic "INNOVATION AND INTELLECTUAL PROPERTY RIGHTS"held on 10 September 2022 from 10.30 am to 12 noon. The resource person was invited from Our Institution Dr. S. Kumaran, Dean Research, gave apresentation about the Intellectual property Rights. He briefly explained about the Patent strategy where the students get more aware about that. In addition to, he explained about the Trademarks, copyrights Geographical indications etc. Duringthe lecture the resource person shared some personal experiences. TheUndergraduate and . Postgraduate students were attended this webinar. Around 108 members from various Departments participated in this Webinar. Theparticipants interacted with the resource person with their views on the topic enthusiastically. Thesession came to an end with the vote of thanks, proposed by Dr. J. Jayanthi, Assistant Professor, Department of Mathematics, PMIST. Resource Person DetailS: