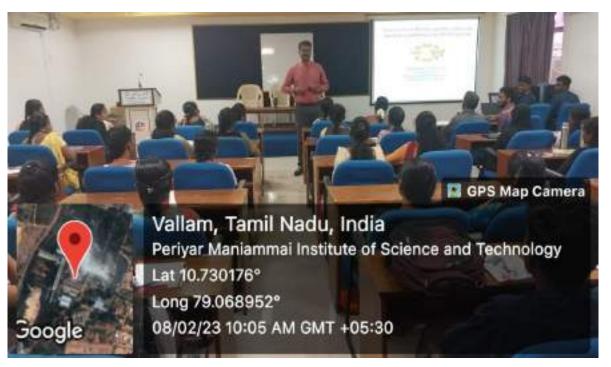

## **Report on Scholarly Scientific Training**

#### **Resource Person**

Dr. Balakumar Pitchai, Ph.D, Professor & Director, Center for Scholarly Scientific Training and Publishing (CSSTP), The Office of Research and Development, Periyar Maniammai Institute of science and Technology (Deemed-to-be University), Vallam 613 403, Tamilnadu

Name of the Department: Chemistry

Training Date & Time: 2.03.2023

Number of Participants: Faculty [ 07 ]UG [ 15 ]PG [ 32 ] Research Scholars [ ]

Name of the Co-ordinator(s): Dr.S.Gomathi

Signature of the HoD:

## INTERACTIVE TRAINING PROGRAMME-10 SCHOLARLY SCIENTIFIC TRAINING FOR SCHOLARS AND STUDENTS OF THE DEPARTMENT OF CHEMISTRY

🚼 02.03.2023 - 09.30 am - 03.30 pm

#### Organized by

Department of Chemistry, Periyar Maniammai Institute of Science & Technology, Vallam Thanjavur, Tamilnadu www.pmu.edu Richard Dawkin's Hall, PMIST Coordinator Dr. S. Gomathi, Head/ Chemistry 8248503532

Highlights of the Training Programme (key topics covered):

- 1. Explained about the method of doing literature survey.
- 2. Gave the meaning for citation, impact factor, h-index, i10 index, Scopus, Web of Science, etc.
- 3. Explained the way of writing research manuscript and research reviews
- 4. Explained about Plagiarism and its consequences
- 5. Motivated the students and faculty members to perform the quality research and publish the works in the High impact factor journals.

Photos of the Event: