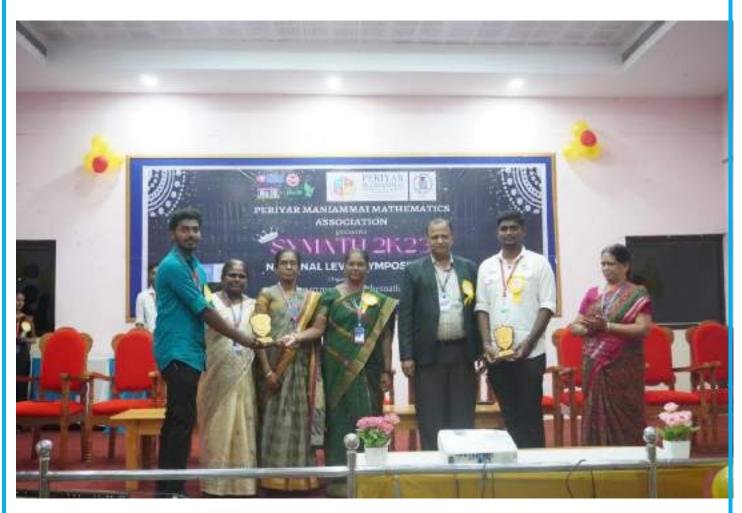

#### YEAR - 2022-23

| SI.No | Name of Programme                                                                                                                                                  | Date of<br>Implementation | Number<br>of<br>Students |
|-------|--------------------------------------------------------------------------------------------------------------------------------------------------------------------|---------------------------|--------------------------|
| 1.    | Online Webinar on Innovation on Intellectual Property rights for all B.Sc and M.Sc Students.                                                                       | 10.09.2022                | 108                      |
| 2.    | Guest Lecture on "Research Opportunities In Civil Engineering"                                                                                                     | 13-09-2022                | 29                       |
| 3.    | Guest Lecture on "Employment Opportunities In Civil Engineering"                                                                                                   | 23-09-2022                | 86                       |
| 4.    | one day National Seminar on "Opportunities for Civil<br>Engineers in Valuation"                                                                                    | 24-09-2022                | 148                      |
| 5.    | A Special Lecture on "Statistics and its Applications" on<br>the occasion of World Statistics Day 2022.                                                            | 20.10.2022                | 142                      |
| 6.    | Research Forum Organised in the Department of<br>Mathematics. B.Sc mathematics and M.Sc mathematics<br>students participated and presented the Posters and project | 15.11.2022                | 40                       |
| 7.    | in the event.<br>Celebration of National Mathematics Day                                                                                                           | 22.12.22                  | 14                       |
| 8.    | Scholarly Scientific Training for Scholards and Students of<br>Department of Mathematics                                                                           | 08.02.2023                | 41                       |
| 9.    | One Day Seminar On Python for Beginners                                                                                                                            | 10.03.2023                | 25                       |
| 10.   | Organized One day National Level symposium<br>SYMATH2K23                                                                                                           | 28.03.23                  | 57                       |
| 11.   | Organized International Conference on Mathematical<br>Modelling, Applied Analysis and Computation.                                                                 | 16.03.23 to<br>17.03.23   | 148                      |
| 12.   | Guest Lecture on Special Concrete in Nuclear Building and<br>General Construction practices                                                                        | 28.7.2022                 | 81                       |
| 13.   | Oneday Workshop on Global Green Building Initiative                                                                                                                | 10.8.2022                 | 65                       |
| 14.   | Celebration of World Water Monitoring Day                                                                                                                          | 19-09-222                 | 56                       |
| 15.   | "Celebration of Ozone day",                                                                                                                                        | 20.09.23                  | 250                      |