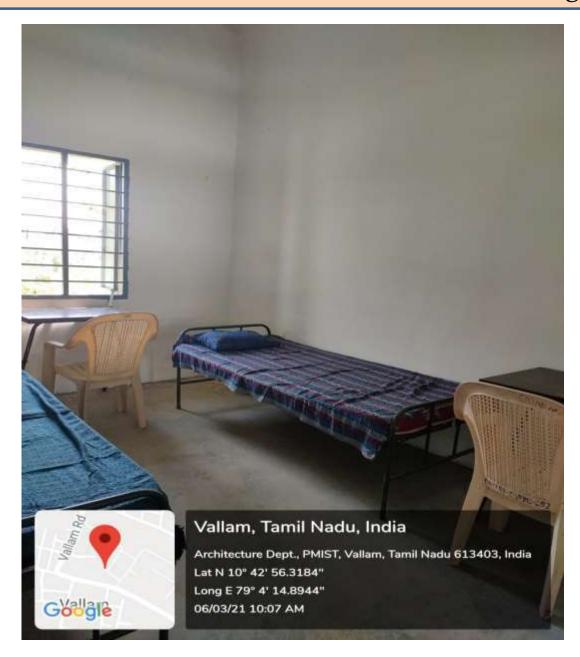

#### Common room in Architecture Building

#### Vallam, Tamil Nadu, India

Architecture Dept., PMIST, Vallam, Tamil Nadu 613403, India Lat N 10° 42' 56.3184" Long E 79° 4' 14.8944" 06/03/21 10:06 AM