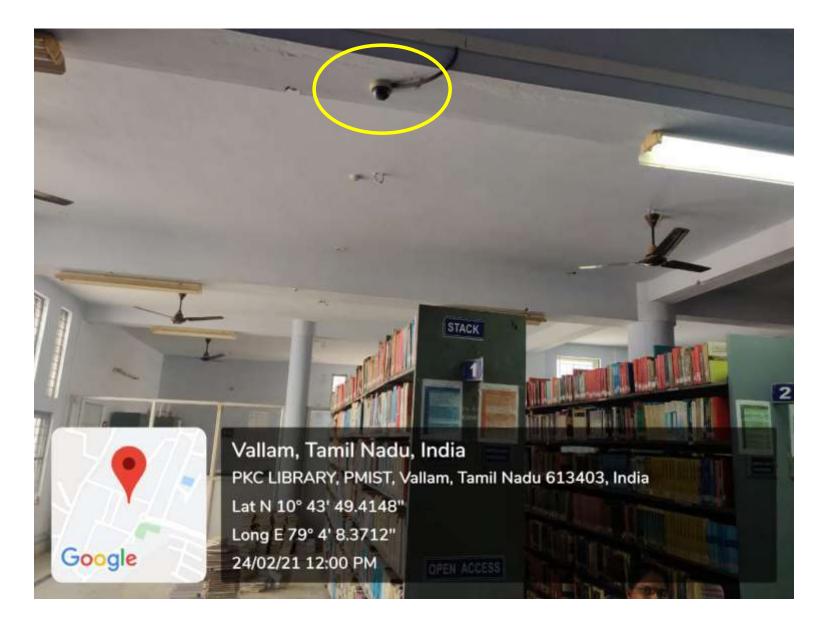

#### CCTV Camera at Education Building

Vallam, Tamil Nadu, India B.ED BUILDING , PMIST, Vallam, Tamil Nadu 613403, India Lat N 10° 43' 49.4148" Long E 79° 4' 8.3712" 24/02/21 11:54 AM

Google

Vallam, Tamil Nadu, India PKC LIBRARY, PMIST, Vallam, Tamil Nadu 613403, India Lat N 10° 43' 49.4148" Long E 79° 4' 8.3712" 24/02/21 12:06 PM