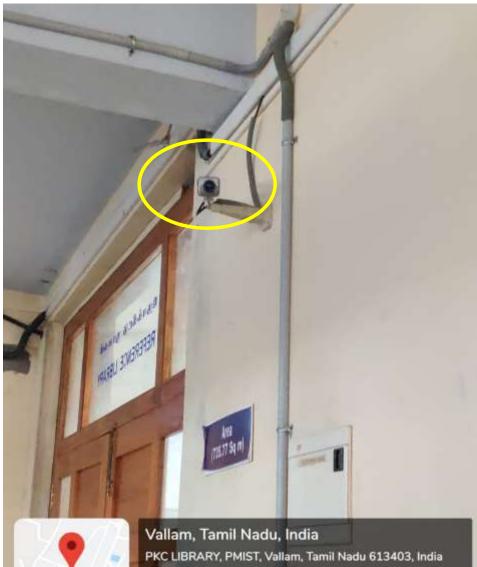

8.3712" 24/02/21 11:07 AM



Vallam, Tamil Nadu, India TB I, PMIST, Vallam, Tamil Nadu 613403, India Lat N 10° 43' 49.4148" Long E 79° 4' 8.3712" 24/02/21 11:07 AM

Vallam, Tamil Nadu, India TB I, PMIST, Vallam, Tamil Nadu 613403, India Lat N 10° 43' 49.4148" Long E 79° 4' 8.3712" 24/02/21 11:06 AM

- Bin

Google











#### **CCTV** Camera at Architecture Building



#### CCTV Camera at Education Building



#### CCTV Camera at Education Building





Vallam, Tamil Nadu, India B.ED BUILDING , PMIST, Vallam, Tamil Nadu 613403, India Lat N 10° 43' 49.4148" Long E 79° 4' 8.3712" 24/02/21 11:52 AM

#### CCTV Camera at Education Building



Vallam, Tamil Nadu, India B.ED BUILDING , PMIST, Vallam, Tamil Nadu 613403, India Lat N 10° 43' 49.4148" Long E 79° 4' 8.3712" 24/02/21 11:54 AM







Google

Vallam, Tamil Nadu, India PKC LIBRARY, PMIST, Vallam, Tamil Nadu 613403, India Lat N 10° 43' 49.4148" Long E 79° 4' 8.3712" 24/02/21 12:06 PM













Vallam, Tamil Nadu, India PKC & PKC EXTN , PMIST, Vallam, Tamil Nadu 613403, India Lat N 10° 43' 49.4148" Long E 79° 4' 8.3712" 24/02/21 12:13 PM





#### Common room in Architecture Building





#### Vallam, Tamil Nadu, India

Architecture Dept., PMIST, Vallam, Tamil Nadu 613403, India Lat N 10° 42' 56.3184" Long E 79° 4' 14.8944" 06/03/21 10:06 AM

#### Common room in Architecture Building



#### Common room in Technology Block I (TB –I)





# NAGAMMAI DAY CARE CENTRE

Vallam, Tamil Nadu, India Nagammai Day Care Centre, PMIST, Vallam, Tamil Nadu 613403, India Lat N 10° 42' 56.3184" Long E 79° 4' 14.8944" 13/03/21 12:53 PM