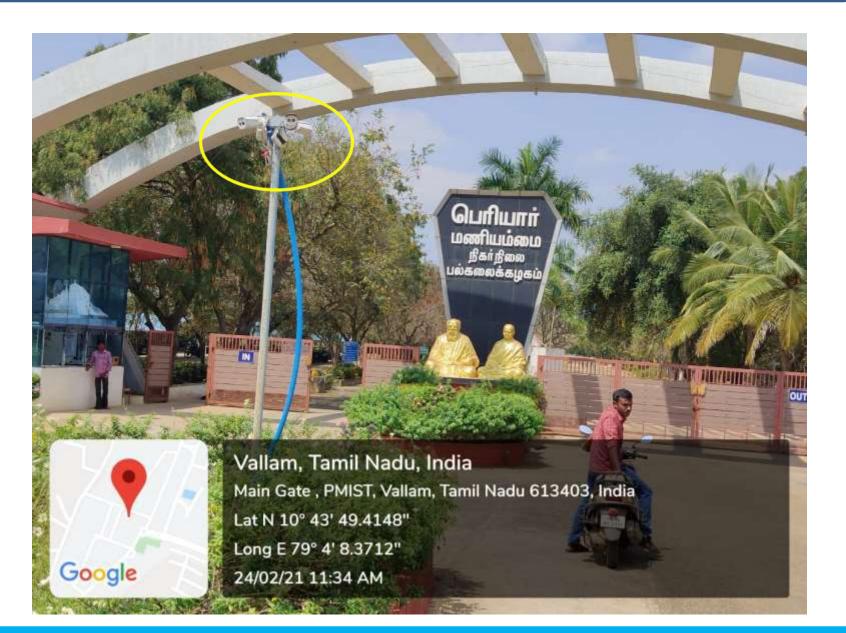

II – Institutional Values and Best Practices**

| Key<br>Indicator | 7.1   | Institutional Values and Social Responsibilities |
|------------------|-------|--------------------------------------------------|
| Metric           | 7.1.1 | Gender Equity                                    |
|                  |       | Specific facilities provided for women           |

## **Group photo of securities**



seas Ba

Google

PMU Bus Stop, SH 99A, Vallam, Tamil Nadu 613403, India Lat N 10° 43' 44.0256" Long E 79° 4' 20.5428" 13/02/21 10:09 AM

215° SW

ø

#### Safety and security







Thanjavur, Tamil Nadu, India PMU Bus Stop, Medical College Rd, Periyar Nagar, Thanjavur, Tamil Nadu 613403, India Lat N 10° 43' 44.0436" Long E 79° 4' 21.774" 19/02/21 09:54 AM

## Counseling



## Counseling















Vallam, Tamil Nadu, India Main Gate , PMIST, Vallam, Tamil Nadu 613403, India Lat N 10° 43' 49.4148" Long E 79° 4' 8.3712" 24/02/21 11:36 AM





In J LATHRASS

Vallam, Tamil Nadu, India TB I, PMIST, Vallam, Tamil Nadu 613403, India Lat N 10° 43' 49.4148" Long E 79° 4' 8.3712" 24/02/21 11:00 AM

S. Asokan, etc. e.s. end, ha

Vallam, Tamil Nadu, India TB I, PMIST, Vallam, Tamil Nadu 613403, India Lat N 10° 43' 49.4148" Long E 79° 4' 8.3712" 24/02/21 11:06 AM

-

REPLICATION CENTRE

Vallam, Tamil Nadu, India TB I, PMIST, Vallam, Tamil Nadu 613403, India Lat N 10° 43' 49.4148" Long E 79° 4' 8.3712" 24/02/21 11:07 AM



Vallam, Tamil Nadu, India TB I, PMIST, Vallam, Tamil Nadu 613403, India Lat N 10° 43' 49.4148" Long E 79° 4' 8.3712" 24/02/21 11:07 AM

Vallam, Tamil Nadu, India TB I