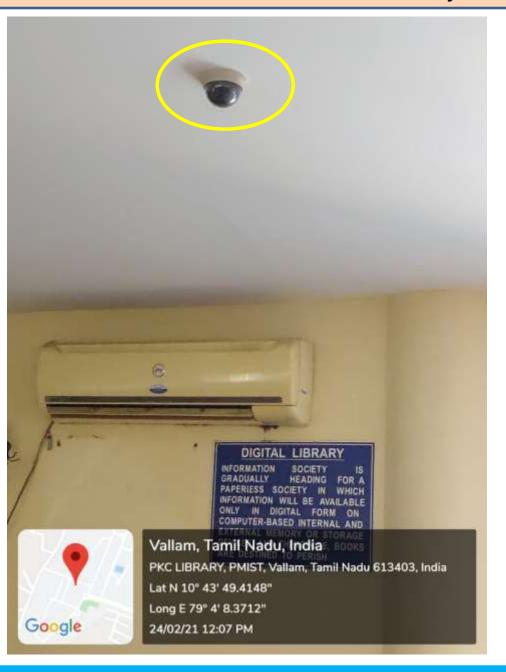

#### CCTV Camera at Education Building

Vallam, Tamil Nadu, India B.ED BUILDING , PMIST, Vallam, Tamil Nadu 613403, India Lat N 10° 43' 49.4148" Long E 79° 4' 8.3712" 24/02/21 11:54 AM

Google

Vallam, Tamil Nadu, India PKC LIBRARY, PMIST, Vallam, Tamil Nadu 613403, India Lat N 10° 43' 49.4148" Long E 79° 4' 8.3712" 24/02/21 12:06 PM