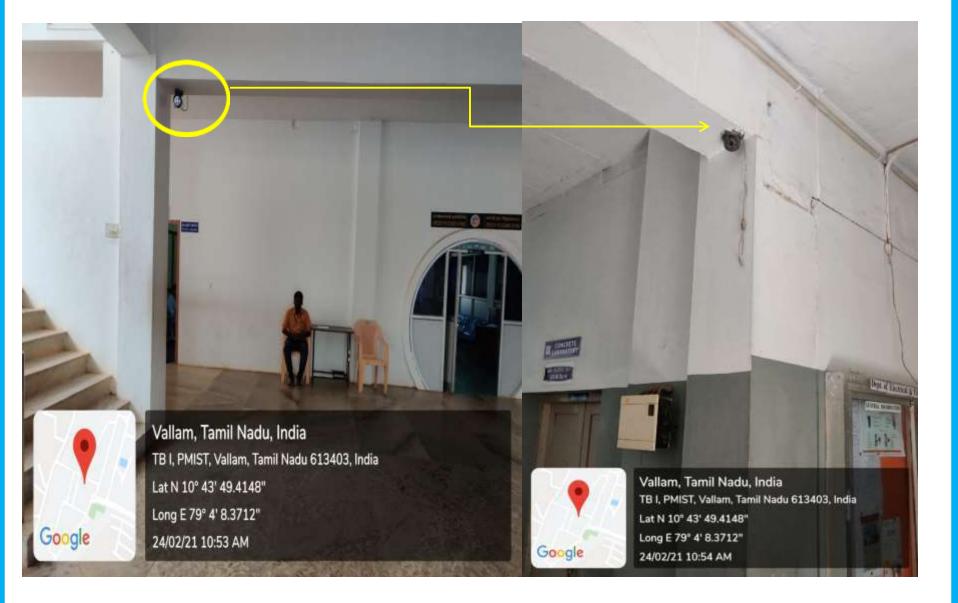

-|--------------------------------------------------|
| Metric           | 7.1.1 | Gender Equity                                    |
|                  |       | Specific facilities provided for women           |

## **Group photo of securities**



seas Ba

Google

PMU Bus Stop, SH 99A, Vallam, Tamil Nadu 613403, India Lat N 10° 43' 44.0256" Long E 79° 4' 20.5428" 13/02/21 10:09 AM

215° SW

ø

#### Safety and security







Thanjavur, Tamil Nadu, India PMU Bus Stop, Medical College Rd, Periyar Nagar, Thanjavur, Tamil Nadu 613403, India Lat N 10° 43' 44.0436" Long E 79° 4' 21.774" 19/02/21 09:54 AM

## Counseling



## Counseling















Vallam, Tamil Nadu, India Main Gate , PMIST, Vallam, Tamil Nadu 613403, India Lat N 10° 43' 49.4148" Long E 79° 4' 8.3712" 24/02/21 11:36 AM





In J LATHRASS

Vallam, Tamil Nadu, India TB I, PMIST, Vallam, Tamil Nadu 613403, India Lat N 10° 43' 49.4148" Long E 79° 4' 8.3712" 24/02/21 11:00 AM

S. Asokan, etc. e.s. end, ha

Vallam, Tamil Nadu, India TB I, PMIST, Vallam, Tamil Nadu 613403, India Lat N 10° 43' 49.4148" Long E 79° 4' 8.3712" 24/02/21 11:06 AM

-

REPLICATION CENTRE

Vallam, Tamil Nadu, India TB I, PMIST, Vallam, Tamil Nadu 613403, India Lat N 10° 43' 49.4148" Long E 79° 4' 8.3712" 24/02/21 11:07 AM



Vallam, Tamil Nadu, India TB I, PMIST, Vallam, Tamil Nadu 613403, India Lat N 10° 43' 49.4148" Long E 79° 4' 8.3712" 24/02/21 11:07 AM

Vallam, Tamil Nadu, India TB I, PMIST, Vallam, Tamil Nadu 613403, India Lat N 10° 43' 49.4148" Long E 79° 4' 8.3712" 24/02/21 11:06 AM

- Bin

Google











#### **CCTV** Camera at