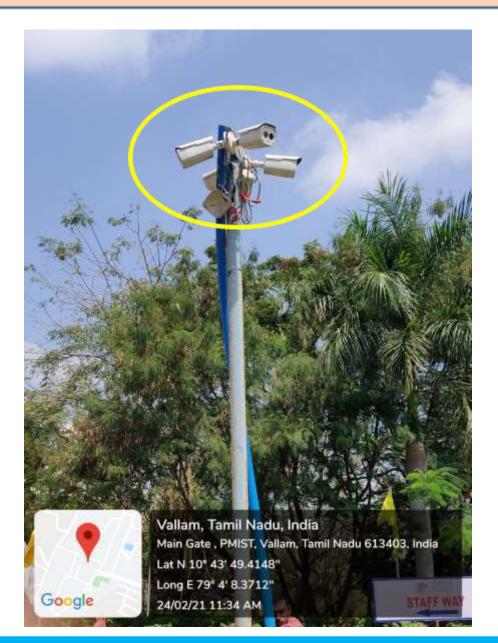

Institutional Values and Best Practices**

| Key<br>Indicator | 7.1   | Institutional Values and Social Responsibilities |
|------------------|-------|--------------------------------------------------|
| Metric           | 7.1.1 | Gender Equity                                    |
|                  |       | Specific facilities provided for women           |

## **Group photo of securities**



seas Ba

Google

PMU Bus Stop, SH 99A, Vallam, Tamil Nadu 613403, India Lat N 10° 43' 44.0256" Long E 79° 4' 20.5428" 13/02/21 10:09 AM

215° SW

ø

#### Safety and security







Thanjavur, Tamil Nadu, India PMU Bus Stop, Medical College Rd, Periyar Nagar, Thanjavur, Tamil Nadu 613403, India Lat N 10° 43' 44.0436" Long E 79° 4' 21.774" 19/02/21 09:54 AM

## Counseling



## Counseling















Vallam, Tamil Nadu, India Main Gate , PMIST, Vallam, Tamil Nadu 613403, India Lat N 10° 43' 49.4148" Long E 79° 4' 8.3712" 24/02/21 11:36 AM





In J LATHRASS

Vallam, Tamil Nadu, India TB I, PMIST, Vallam, Tamil Nadu 613403, India Lat N 10° 43' 49.4148" Long E 79° 4' 8.3712" 24/02/21 11:00 AM

S. Asokan, etc. e.s. end, ha

Vallam, Tamil Nadu, India TB I, PMIST, Vallam, Tamil Nadu 613403, India Lat N 10° 43' 49.4148" Long E 79° 4' 8.3712" 24/02/21 11:06 AM

-

REPLICATION CENTRE

Vallam, Tamil Nadu, India TB I, PMIST, Vallam, Tamil Nadu 613403, India Lat N 10° 43' 49.4148" Long E 79° 4' 8.3712" 24/02/21 11:07 AM



Vallam, Tamil Nadu, India TB I, PMIST, Vallam, Tamil Nadu 613403, India Lat N 10° 43' 49.4148" Long E 79° 4' 8.3712" 24/02/21 11:07 AM

Vallam, Tamil Nadu, India TB I, PM