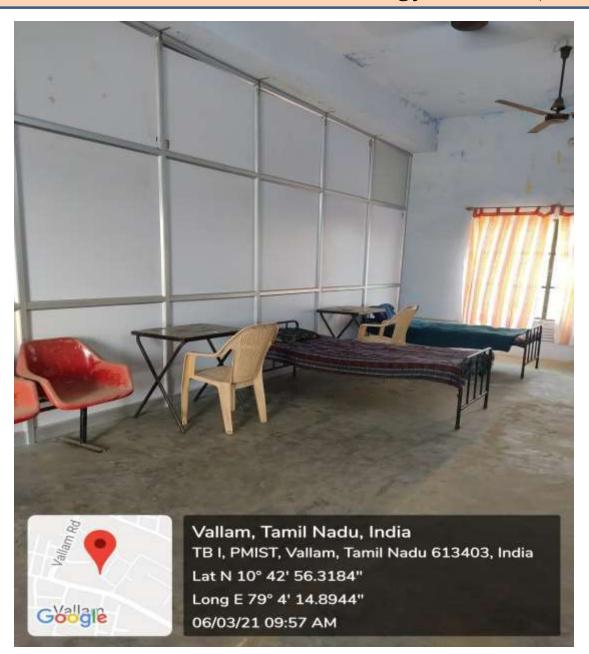

CCTV Camera at Education Building



Vallam, Tamil Nadu, India B.ED BUILDING , PMIST, Vallam, Tamil Nadu 613403, India Lat N 10° 43' 49.4148" Long E 79° 4' 8.3712" 24/02/21 11:54 AM







Google

Vallam, Tamil Nadu, India PKC LIBRARY, PMIST, Vallam, Tamil Nadu 613403, India Lat N 10° 43' 49.4148" Long E 79° 4' 8.3712" 24/02/21 12:06 PM













Vallam, Tamil Nadu, India PKC & PKC EXTN , PMIST, Vallam, Tamil Nadu 613403, India Lat N 10° 43' 49.4148" Long E 79° 4' 8.3712" 24/02/21 12:13 PM





#### Common room in Architecture Building





#### Vallam, Tamil Nadu, India

Architecture Dept., PMIST, Vallam, Tamil Nadu 613403, India Lat N 10° 42' 56.3184" Long E 79° 4' 14.8944" 06/03/21 10:06 AM

#### Common room in Architecture Building



#### Common room in Technology Block I (TB –I)





# NAGAMMAI DAY CARE CENTRE

Vallam, Tamil Nadu, India Nagammai Day Care Centre, PMIST, Vallam, Tamil Nadu 613403, India Lat N 10° 42' 56.3184" Long E 79° 4' 14.8944" 13/03/21 12:53 PM