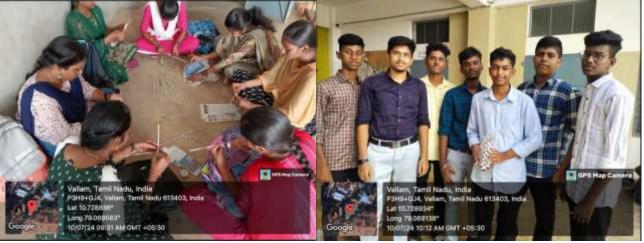

#### SESSION - I & II:

The second session of the student induction program began with two sessions focused on creative arts. In these sessions, students were introduced to creating paper collages using charts and newspapers. This activity aimed to foster creativity and exploration among first-year students. By combining various materials, textures, and colors, students could experiment and think outside the box. Additionally, creating collages helped develop fine motor skills, as cutting, arranging, and gluing paper pieces required precision and control.