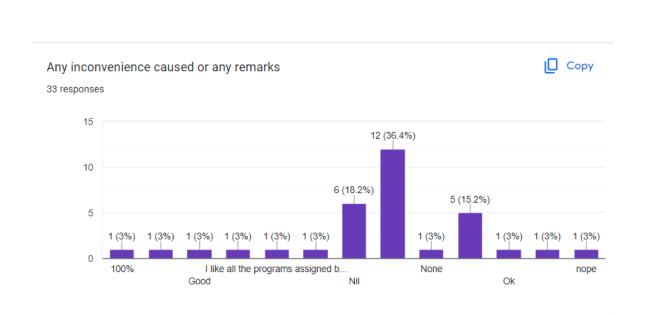

| 14 | 15 |
| 51. | 0132024076 | MOHANA SUNDHARAM.M | 11 | 29 |
| 52. | 0132024077 | PERIYAR SELVAN. RN | 15 | 20 |
| 53. | 0132024053 | GOKULAKANNAN G     | 15 | 14 |
| 54. | 132024028  | LOGANATHAN.V       | 16 | 15 |
| 55. | 132024072  | JENIFER G          | 27 | 26 |
| 56. | 132024066  | R.SARAVANAKAVI     | 13 | 22 |
| 57. | 132024074  | AKSHAYA.M          | 13 | 18 |
| 58. | 132024078  | T. KISHOR          | 11 | 16 |
| 59. | 132024060  | SRUTHILAYA. A      | 13 | 23 |
| 60. | 132024023  | ANANDARUBAN S      | 17 | 16 |
| 61  | 132024079  | RAGUL S            | 21 | 17 |
| 62  | 132024081  | DIVIYAKAVI         | 13 | 30 |
| 63  | 132024080  | ARUN A             | 15 | 15 |
| 64  |            | PRAVEEN S S        | 12 | 15 |
| 65  |            | JAYASURIYA K       | 13 | 12 |





# Analysis.

- > Feedback has been collected from the students about the SIP classes.
- > The performance of the students were analyzed by pre-test and post-test
- > Through the feedback it is evident that students have learned all the required basics
- Students have developed self-confidence through this SIP, which seems to help the students to stat the college regular classes with less stress.
- By continuous monitoring and training, the students can be shaped further to bring the best out ofthem.

# Conclusion

Students of B.Tech ECE have attended "Deeksharambh–Students Induction Programme" and it was conducted from 08.07.24 TO 26.07.24. The Programme was framed to cover various topics such as Universal Human Values, Proficiency Modules, Mathematics, Mental health, Lectures by Eminent