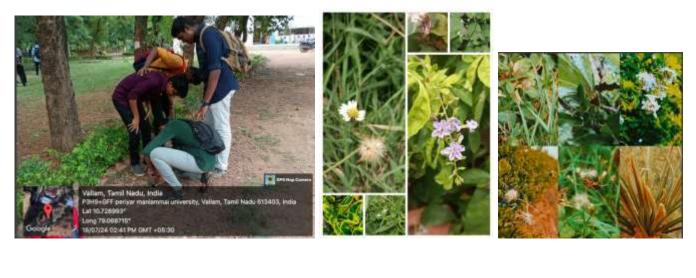

#### SESSION III & IV:

The first-year students were taken on a campus tour that included visits to Chakkaravarthy Hostel, Arch Block, the canteen, TB1 & TB2, TBI & Post Office, the hospital, the library, the girls' hostel, the bamboo forest, the biogas plant, and the lake.

08/07/24 11:35 AM GMT +05:30

P3P9+PR8 8io Gas Plant, 8io-Gas Plant, Thanjavur, Tamil Nadu 6 Lat 10.736757\* Long 79.089702\* 08/07/24 11:38 AM GMT +05:30