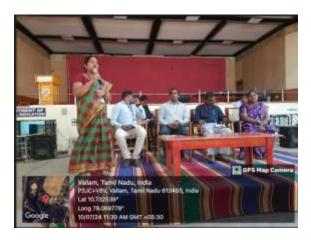

## SESSION V &VI:

The Registrar addressed the students, sharing information about the university's rules and regulations. She also motivated the students to work hard to achieve their goals.