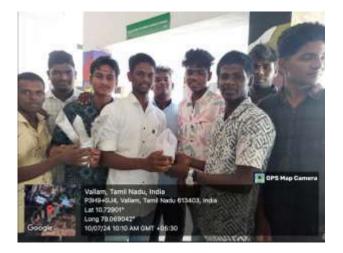

#### SESSION-I & II:

The first two sessions on day three were dedicated to creative arts. The students eagerly engaged in a session titled "Paper Pencil Stand." They created impressive pencil holders using newspapers. Divided into groups of seven, the students collaboratively participated in this creative activity.