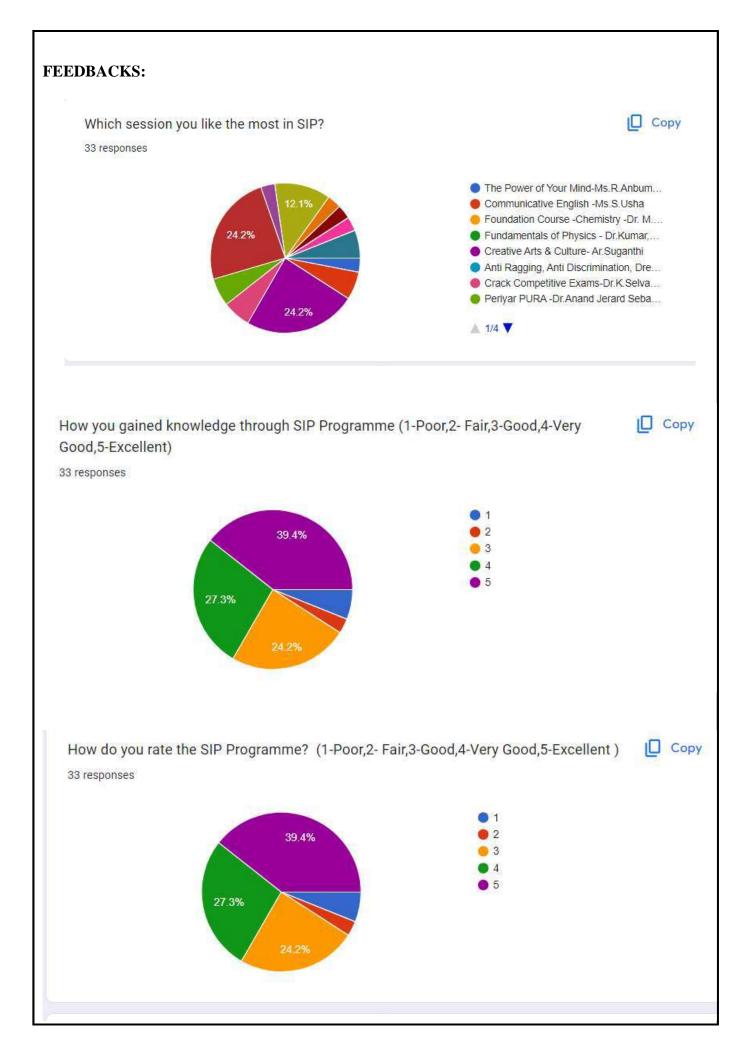

| 14 | 15 |
| 51. | 0132024076 | MOHANA SUNDHARAM.M | 11 | 29 |
| 52. | 0132024077 | PERIYAR SELVAN. RN | 15 | 20 |
| 53. | 0132024053 | GOKULAKANNAN G     | 15 | 14 |
| 54. | 132024028  | LOGANATHAN.V       | 16 | 15 |
| 55. | 132024072  | JENIFER G          | 27 | 26 |
| 56. | 132024066  | R.SARAVANAKAVI     | 13 | 22 |
| 57. | 132024074  | AKSHAYA.M          | 13 | 18 |
| 58. | 132024078  | T. KISHOR          | 11 | 16 |
| 59. | 132024060  | SRUTHILAYA. A      | 13 | 23 |
| 60. | 132024023  | ANANDARUBAN S      | 17 | 16 |
| 61  | 132024079  | RAGUL S            | 21 | 17 |
| 62  | 132024081  | DIVIYAKAVI         | 13 | 30 |
| 63  | 132024080  | ARUN A             | 15 | 15 |
| 64  |            | PRAVEEN S S        | 12 | 15 |
| 65  |            | JAYASURIYA K       | 13 | 12 |





# Analysis.

- > Feedback has been collected from the students about the SIP classes.
- > The performance of the students were analyzed by pre-test and post-test
- > Through the feedback it is evident that students have learned all the required basics
- Students have developed self-confidence through this SIP, which seems to help the students to stat the college regular classes with less stress.
- By continuous monitoring and training, the students can be shaped further to bring the best out ofthem.

# Conclusion

Students of B.Tech ECE have attended "Deeksharambh–Students Induction Programme" and it was conducted from 08.07.24 TO 26.07.24. The Programme was framed to cover various topics such as Universal Human Values, Proficiency Modules, Mathematics, Mental health, Lectures by Emine