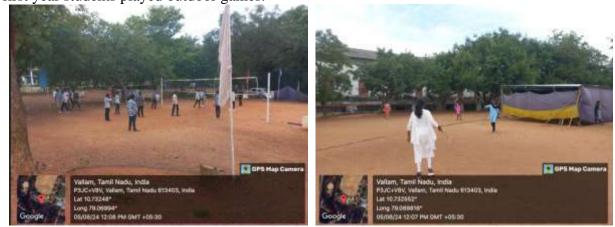

## Session – IV

The first-year students played outdoor games on the playground.

<u>Session – V</u> Dr. S<u>. Sundaranayagi taught the fundamentals of organic chemistry</u>.

## Session IV

The first year students played outdoor games.

Session V Ms. N. Anusha, Assistant Professor of Mathematics, solved problems on differential equations.